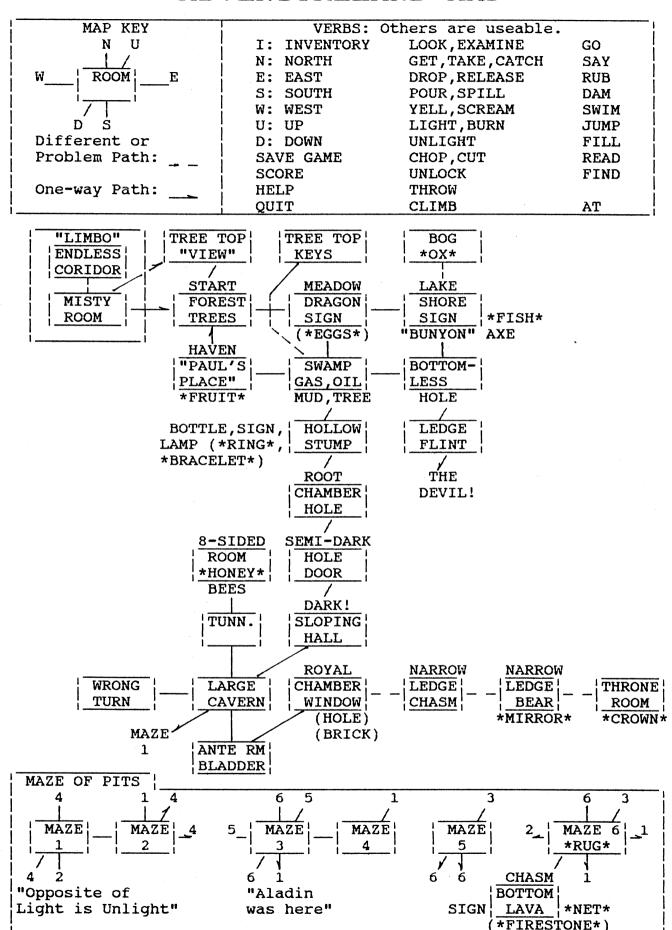

## ADVENTURELAND MAP

## ADVENTURELAND SOLUTION

If you find the "Devil", the game will end! Other times, when you are killed, you are moved to "Limbo" with a chance to continue the same game ("new life") - must move in a "correct" direction!

There are two "Magic" words - Bunyon and Away. Bunyon is only used to get the Ox (and Axe) out of the Bog. "Say Away" twice, anywhere - only way out of the Maze - moves you to the Meadow. Rubbing the Lamp is also magical!

Start, FOREST: CLIMB TREE. OAK, TREE TOP: (an eastward view). D. E. MEADOW: (Sleeping Dragon, deal with him later. Having the Mud will usually get you Zapped!) E. LAKE SHORE: GET AX (Fish, later). N. BOG: (bring only the Axe) GET OX. SAY BUNYON (Ox, and Axe auto-move to "Paul's Place"). SWIM SOUTH. S. EDGE, BOTTOMLESS HOLE: GO HOLE. LEDGE: GET FLINT. U. W. W. PAUL'S PLACE: GET FRUIT. GET OX. GET AX. E. SWAMP: CLIMB TREE. CYPRESS, TREE TOP: GET KEYS. READ WEB (clue). D. SWAMP: CHOP TREE. DROP AX. GO STUMP.

Other Swamp items: Mud cures Chigger bites, and with the Bottle of Water, protects against Bee stings. Gas (with Bladder) when lit with the Flint will blow-up the Bricked Window. Oily Slime with the Flint, and Lamp, after the Lamp's oil is used up, extends Lamp use.

Treasure Room, HOLLOW STUMP: DROP OX. DROP FRUIT. GET LAMP. RUB LAMP (twice, only - Ring, and Bracelet). GET BOTTLE. D. ROOT CHAMBER: GET RUBIES. U. DROP RUBIES. D. GO HOLE. SEMI-DARK HOLE: UNLOCK DOOR. DROP KEYS. LIGHT LAMP. DROP FLINT. GO HALLWAY.

LONG SLOPING HALL: D. LARGE CAVERN: S. ANTE ROOM: GET BLADDER. N. D (one-way into the Pit Maze). MAZE 1: N. MAZE 4: W. MAZE 3: N. MAZE 6: GET RUG. D. Chasm BOTTOM: (clue - Away!) GET NET. UNLIGHT LAMP (save Lamp use). SAY AWAY. SAY AWAY.

MEADOW: E. LAKE SHORE: GET FISH (need Net and Bottle of Water). S. W. STUMP: GET GAS (need the Bladder). GO STUMP. HOLLOW STUMP: DROP NET. DROP FISH (return to the Dark area. Have the Lamp, Flint, Bladder of Gas, Bottle of Water, and Rug).

ROYAL CHAMBER: DROP BLADDER. LIGHT GAS (opens a Hole, and provides a Brick). GO HOLE. NARROW LEDGE (Chasm): JUMP. NARROW LEDGE (Bear): YELL (takes care of him). GET MIRROR. GO THRONE. THRONE ROOM: GET CROWN. W. JUMP. W. D. N. LARGE CHAMBER: DROP CROWN (inventory limit problem. Back-track, get the Brick, and go to... Chasm BOTTOM: (the "Woozy" Bear is now harmless). DAM LAVA. POUR WATER. DROP BRICK. GET FIRESTONE. UNLIGHT LAMP. SAY AWAY. SAY AWAY.

MEADOW: E. LAKE SHORE: GET WATER. S. W. GO STUMP. HOLLOW STUMP: DROP FIRESTONE. DROP RUG (Mirror needs a soft place to land). DROP MIRROR (clue). U. GET MUD. GO STUMP. GET RUG (have the Lamp, Flint, Bottle of Water, Mud, and Rug. Drop the Flint after the lamp is lit. Pickup the Crown on the way to the...).

8-SIDED ROOM: POUR WATER (Water was needed to keep the Mud fresh, and the empty Bottle is needed for the Bees). GET BEES. GET HONEY. DROP MUD. UNLIGHT LAMP. SAY AWAY. SAY AWAY. MEADOW: RELEASE BEES (takes care of the Dragon!). GET EGGS. S. GO STUMP. HOLLOW STUMP: DROP RUG. DROP CROWN. DROP EGGS. DROP HONEY. SCORE for an auto-finish!