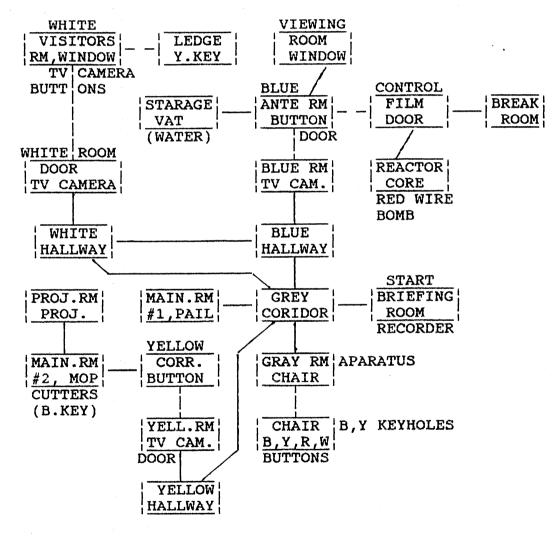

## MISSION IMPOSIBLE MAP

Scott Adams Adventure #3, CoCo Conversion By Roger Schrag

### MISSION IMPOSIBLE SOLUTION

START, BRIEFING ROOM: INVENTORY (you have a Surgically Implanted Bomb Detector - Green is safe. At times during play - usually after something else happens or is done - it will "Angrily Buzz". The Time Bomb that the Saboteur has planted will be activated, and begin it's count-down to a Big Boom!). GET RECORDER. PLAY RECORDER (Information and background. The Saboteur has the Map, Envelope, and a few other things. The two Keys he has hidden, his window maintenance Badge, and his corpse are essential items. The other items he has have no use). W. S.

GRAY ROOM: SIT CHAIR. CHAIR: (The Box Aparatus is a devise that takes your picture, creates a Badge, and drops it to the floor. In time, all of the Keyholes, and Buttons will be used). PRESS RED (your Detector "Angrily Buzzes"!). PRESS WHITE (Detector "politely Beeps". A Visitors Badge drops to the floor). GET UP. GET BADGE (This Badge allows you to enter the White Visitors Room, but there's nothing to do there yet). N. W.

MAINTENANCE ROOM 1: GET PAIL. E. N. N. BLUE ROOM: DROP PAIL (prepositions the Pail. Move around the different rooms until a "Thud" is noticed - that's the demise of the Saboteur. Now, find him). FRISK SABOTEUR. GET SABOTEUR. GET BADGE (go to the White Room).

WHITE ROOM (TV Camera): SHOW BADGE (auto-enter). WHITE VISITORS ROOM: BREAK WINDOW. WITH RECORDER (activates the Bomb). SHOW BADGE (a window TV Camera). GO WINDOW. LEDGE: GET KEY. GO WINDOW. WHITE VISITORS ROOM: PRESS WHITE (auto-exit). S. D. S.

GRAY ROOM: SIT. CHAIR: UNLOCK YELLOW. PRESS YELLOW. PRESS WHITE (detector "politely beeps", and a -Maintenance- Badge drops to the floor). GET UP. DROP SABOTEUR. DROP KEY. GET BADGE. N. D. N.

YELLOW ROOM (TV Camera): SHOW BADGE. W. MAINTENANCE ROOM 2: GET CUTTERS. SHAKE MOP (Key drops). GET KEY. E. YELLOW CORRIDOR: PRESS YELLOW. S. U. S.

GREY ROOM: SIT. CHAIR: UNLOCK BLUE. PRESS BLUE. PRESS RED. PRESS WHITE. GET UP. DROP KEY. GET BADGE (-Security-). N. N. N.

BLUE ROOM (TV Camera): GET PAIL. SHOW BADGE. BLUE ANTE ROOM: (you can go up to the Viewing Room, and Look Window to see the Control Room). W. STORAGE ROOM: (drop the badges if necessary). GET SUIT. WEAR SUIT. GET WATER. E. KICK DOOR. GO DOOR.

CONTROL ROOM: (you can get the Film, take it to the Projectionest Room, Insert it in the Projector, return to the Visitors Room, and Press the Green Button for more information, and clues). E. BREAK ROOM: (remember the Sign?) DROP PAIL. W. D. REACTOR CORE: (this is why you need to Wear the Suit). EXAMINE BOMB. CUT WIRE. WITH CUTTERS. GET BOMB. U. E. BREAK ROOM: DROP BOMB. GET PAIL. POUR WATER, defuses the Bomb, and ends the game.