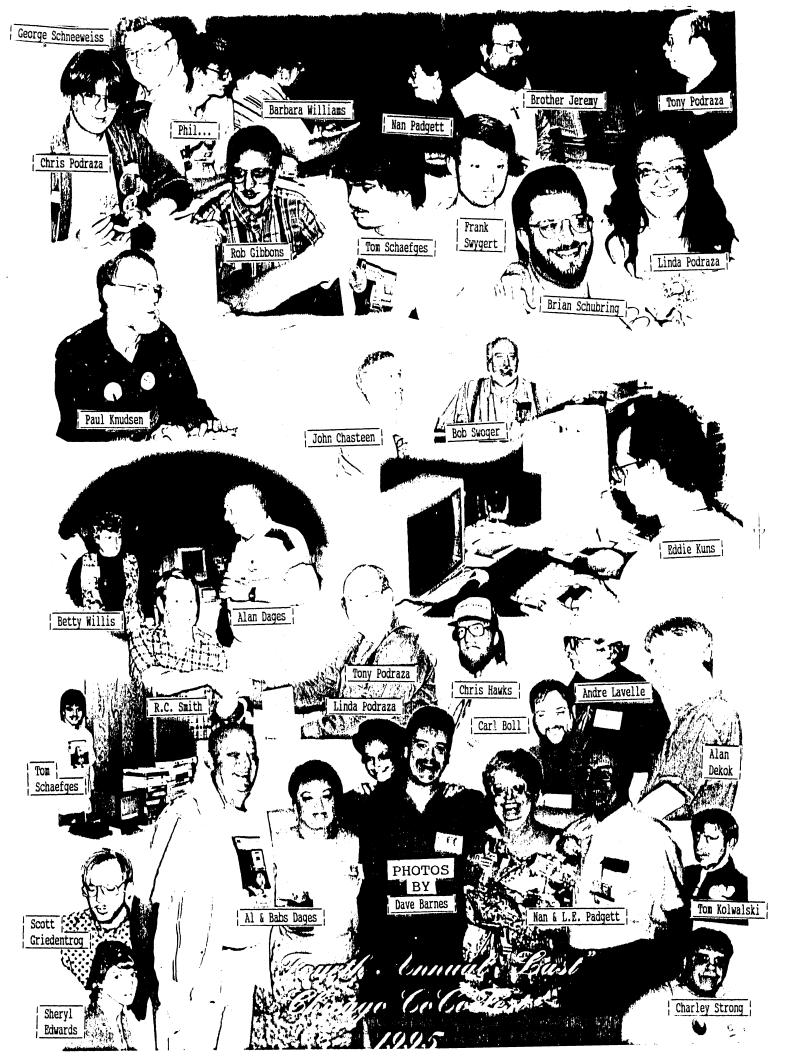

#### CEO TALK

The 5th Annual "Last" Chicago Fest was GREAT FUN! Renewing old acquaintances and meeting new faces is always a pleasure.

There were Seminars, Glenside "auction sales" (always very popular), many Vendor "Specials" (especially late Sunday), lots of new/used CoCo software/hardware, and a number of "Door Prize" drawings. Also, a few of the 68xxx machines, OSK, and OS9 were well supported.

VENDORS AND REPRESENTATIVES Alan Dages, R.C. Smith, Ron & Diane Bull (also represented Rick's Computer Enterprise), Chris & Nancy Hawks of Hawksoft, Carl Boll of Chicago BBS, Bill Wittman of Wittman Computer Products, Frank Swygert of Farna Systems, John & Charley Strong of Strongware, Andre Lavelle of SBUG, Tom Schaefges of The Coco Cellar, Alan Dekok of Northern Xposure, The OS9 Users Group, Dave Pellerito of Digigrade Productions, John Brown of Hazelwood Computer Systems, Paul Jerkatis of SandV BBS, Chicago Area OS9 Users Group, Justine Wagner of Justin Time, Brother Jeremy of Monk-O-Ware, The Glenside Club, and Adventure Survivors.

Fest attendance, and the number of vendors were down from last year. BUT, Glenside has announced that there will be another Chicago Fest next year - probably the first week-end in April.

A SPECIAL THANKS to the Ladies, and Gentlemen - Especially Tony Podraza, and Carl Boll - of Glenside. Their efforts in keeping CoCo support alive is greatly appreciated - WELL DONE!!!