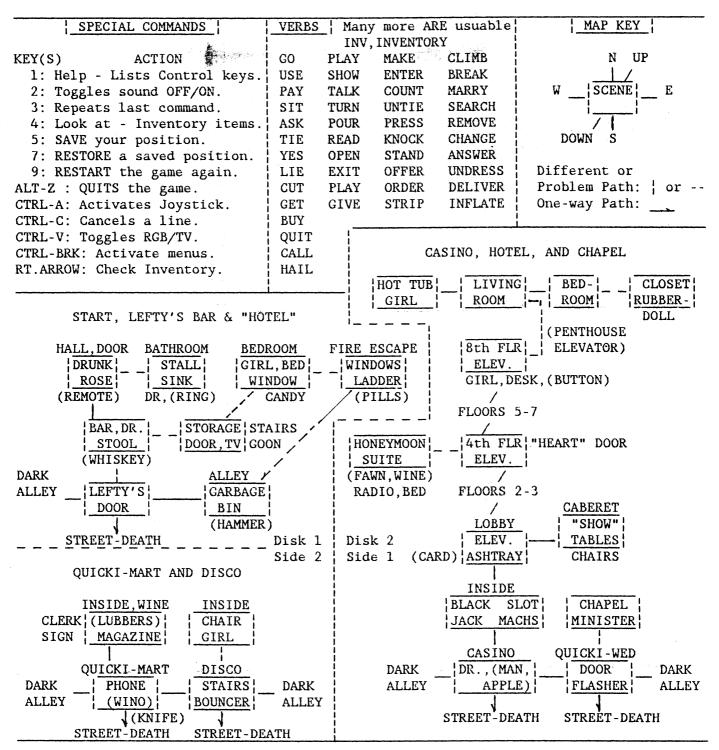

Two word (verb-noun), one word, and simple sentences (sometimes required) are useable commands. Type them in at the cursor - bottom of the screen. All words must be completely typed-out, except INV (Inventory). Other useable words: IN, AT, THE, TO, etc. "Special Commands" are in the game doc's, and on page 4 (they autoexec when touched).

### LEISURE SUIT LARRY MAPS

For IBM Compatable users: Sierra recently offered Leisure Suit Larry I: In The Land of The Lounge Lizards, and a few others, on CD ROM (MSDOS) for \$14.95. ORDER (credit card) # : 1 800 757 7707. Basically it plays the same, but colors, graphics, (nonstop) music, animation, and 3-D effect are much better. It is icon driven (point-click with a mouse), and plays faster. Maximum total points is still 222. "Click" on the "system" icon to see your running total. Other differences: <u>1.</u> Whenever You earn a point, you'll hear a "ding". <u>2.</u> Call Sierra (209 683 6858) early (first time at the Store?) for that 5 points. <u>3.</u> The point in the Cabaret is only given when the Comic is there. <u>4.</u> No bet limit (Black Jack or Slots) and \$10,000 Breaks-the-Bank. <u>5.</u> No point for looking at the girl (Fawn) in the Disco, but You get 2 points for turning on the radio in the Honeymoon Suite instead of 1. <u>6.</u> A "Zipper" icon is available. This shows one way to solve the problems, and score 222 points. Earned points, running totals, and comments are shown in parentheses. Commands are shown in UPPER-CASE, and generally, scenes are underlined. LOOK in each scene for a good description.

LEFTY'S: INV. LOOK WALLET (\$94). READ BUSINESS CARDS (phone #209 683 6858). (door) OPEN DOOR. (Bar, stool) SIT. BUY WHISKEY (1-1). STAND. (Hall, table) GET ROSE (1-2). (drunk) GIVE WHISKEY (2-4, you get a remote control). (door) OPEN DOOR. (Bathroom, stall) SIT (1-5). STAND. (sink) LOOK SINK. GET RING (3-8). READ WALL (until "Ken Sent Me", 2-10). (Bar, east door) KNOCK. KEN SENT ME. (Storage Room) USE REMOTE (3-13). CHANGE CHANNEL (until the goon moves, 8-21). (Bedroom, girl business later, table) GET CANDY (2-23). (window) OPEN WINDOW. CLIMB OUT. (Fire Escape, east side) LOOK WINDOW (pills, later. west, in the garbage) GET HAMMER (3-26). EXIT. (west, catch a cab to the store (1-27).

QUICKI-MART: LOOK PHONE (1-28, #555 6969). USE PHONE. 555 6969 (2-30, "sex survey". Answer each question anyway you wish). USE PHONE. 209 683 6858 (5-35, Sierra pitch. Ignore the Wino if he appears - need the wine. (Inside, magazine rack) GET MAGAZINE (1-36). READ MAGAZINE (1-37, rope clue). (rear of store) GET WINE (1-38). (counter) READ SIGN. LOOK CLERK. TALK CLERK. BUY PROPHYLACTICS (answer the "choice" questions, 4-42). (<u>Outside</u>) GIVE WINE TO WINO (5-47, you get a knife). (phone rings) ANSWER PHONE (5-52, survey result. Catch a cab to the Casino).

<u>CASINO</u>: (If the man shows up, random) BUY APPLE (3-55). (Lobby) LOOK ASHTRAY. GET CARD (1-56). LOOK CARD. (<u>Caberet</u>, lower-right chair) SIT (1-57). STAND. (<u>Casino</u>, black-Jack table, lower-left) SIT. (you can play the slots, but the odds are better at black-jack) CHANGE BET. 20 (maximum. Save the game. Do nothing for 15 seconds, the "rules" will be shown. If you win, save the game. If you lose, restore. Play until you Break-the-Bank, \$250. Leave, and catch a cab to the Disco).

DISCO: (bouncer) SHOW CARD (5-62). (Inside, girl) SIT (1-63). LOOK GIRL (1-64). ASK GIRL TO DANCE. STAND (Follow her to the dance floor, auto-dance, and follow her back to the table, 5-69). SIT. LOOK GIRL. TALK GIRL (1-70, until "Oops"). GIVE ROSE (5-75). GIVE CANDY (5-80). GIVE RING (5-85, you agree to marry, and Fawn needs \$100). GIVE MONEY (7-92, she leaves for the Chapel. Catch a cab to the Chapel).

QUICKI-WED CHAPEL: (flasher) TALK FLASHER (1-93). (Inside, altar) MARRY FAWN (12-105, another \$100. Fawn goes to the Honeymoon Suite. Follow her, next door).

LOBBY: (elevator) FOUR. (4th floor, "Heart" door) KNOCK. (Inside, radio) TURN RADIO ON (1-106, "Ajax", 555 8039. Fawn wants wine. Check your money. If you don't have \$50 +, Play black-jack until you do. Catch a cab to the <u>Store</u>). USE PHONE. 555 8039. WINE. HONEYMOON SUITE (5-111, back to the <u>Honeymoon Suite</u>). (near Fawn) POUR WINE. MAKE LOVE TO FAWN (You're tied to the bed, robbed, and Fawn leaves). USE KNIFE (10-121). GET ROPE (3-124. Casino, build your money to over \$50, and Catch a cab back to Lefty's).

LEFTY'S: (Bedroom, south side of the bed) UNDRESS. USE PROPHYLACTIC (10-134). MAKE LOVE TO GIRL (11-145). REMOVE PROPHYLACTIC (1-146). (window) CLIMB OUT. (Fire Escape, east side) TIE ROPE TO WAIST. TIE ROPE TO RAIL. GET PILLS. BREAK WINDOW. GET PILLS (8-154). CLIMB BACK. UNTIE ROPE (west, in the garbage). EXIT (west, Catch a cab to the Casino).

CASINO: (8th Floor, desk) LOOK GIRL. TALK GIRL (until Medical Stimulant is mentioned). GIVE PILLS TO FAITH (5-159, she leaves). LOOK DESK. PRESS BUTTON. (enter the "Gold" elevator, 5-164, auto-to the <u>Penthouse</u>. Move around a partition to a door in the <u>Bedroom</u>). OPEN DOOR. (<u>Closet</u>) LOOK. GET DOLL (5-169). INFLATE DOLL (5-174). MAKE LOVE TO DOLL. YES (8-182, the doll burst, floats <u>Outside</u>, and you auto-follow). (Hot tub) UNDRESS. LOOK GIRL. LOOK BRACELET (Eve). POUR WINE. TALK EVE (until she repeats herself). GIVE APPLE (15-197. Auto-end, you go to the bedroom, music, fireworks (25-222), congratulations, another Sierra commercial, and the OS-9 prompt reappears.