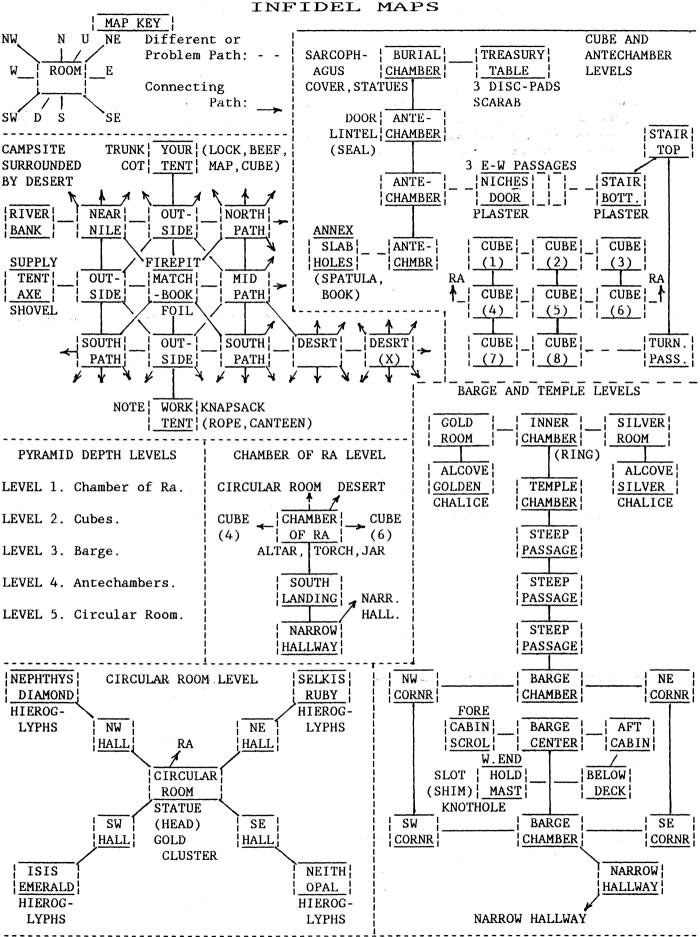

#### INFIDEL SOLUTION

#### CAMP SITE

YOUR TENT: GET UP THEN S. WAVE AT PLANE THEN S. FIRE PIT: GET MATCHBOOK, FOIL (empty cigarette Pack) THEN S,S. WORK TENT: (get the Note, Read, and Drop it). OPEN KNAPSACK THEN EXAMINE IT (Rope and Canteen). PUT MATCHBOOK, PACK IN SACK THEN GET SACK. N,NW,W. SUPPLY TENT: GET ALL (Shovel and Pick Axe). E,NE,N. YOUR TENT: BREAK PADLOCK WITH AXE (Get and drop the Padlock). OPEN TRUNK. DROP KNAPSACK. GET BEEF, MAP. OPEN MAP, GET CUBE THEN DROP MAP. PUT AXE, BEEF IN SACK. GET CANTEEN, SACK. S,W,W. RIVER BANK: OPEN CANTEEN THEN FILL IT. DROP SACK, PUT CANTEEN IN SACK THEN GET SACK (Eat the Beef when hungry, and Drink from the Canteen when thirsty. A plane will drop a Crate, which contains the Box, but it isn't needed. Death is in the River, Mirages and Death in the Desert). E, SE,SE,E. DESERT, "X": DIG SAND WITH SHOVEL. G,G,G,G (look at the Cube, and the Opening). PUT CUBE IN OPENING. D.

#### INSIDE THE PYRAMID

CHAMBER OF RA: DROP ALL. GET ROPE, JAR, TORCH, MATCHBOOK. TIE ROPE TO ALTAR THEN THROW ROPE NORTH. OPEN JAR. POUR OIL ON TORCH. CLOSE JAR. OPEN MATCHBOOK. GET MATCH. CLOSE MATCHBOOK. LIGHT TORCH WITH MATCH. DROP MATCH. PUT JAR, MATCHBOOK, IN SACK (Shovel, no longer needed. NOTE: Later the Torch begins to flicker. When the SECOND warning is given, Pour the Liquid on the Torch or Dip it). GET SACK THEN CLIMB ROPE.

#### CIRCULAR ROOM

CIRCULAR ROOM: (Gold Cluster, not used). DROP SACK. MOVE STATUE. GET HEAD. PUSH STATUE NW. DROP HEAD (Door in the opposite direction remains open). SE,SE,SE. NEITH Room: GET OPAL. READ HIEROGLYPHS (Repeat this "bit" to enter each room, get the other Clusters, and Put them in the Sack). GET KNAPSACK. CLIMB ROPE. S,S,NE,NW,E,N,W,N,N,N,N.

#### TEMPLE AND BARGE

INNER CHAMBER: DROP SACK (Ring has no use - Death, if worn. Get the Golden, and Silver Chalices from the Alcoves, Put them in the Sack, and Read the Hieroglyphs). S,S,S,S,S,W,S,E,N,E. BARGE, FORE CABIN: (Get, Read, and Drop the Scroll). E,E,D,W. WEST END OF HOLD: PUT TORCH IN KNOTHOLE. LOOK AT SLOT,MAST. GET SHIM THEN DROP IT. LIFT MAST THEN GET TORCH. E,U,W. CENTER OF BARGE: GET MAST. S,SE,SW,N,N,E.

#### CUBE ROOMS AND NARROW PASSAGEWAYS

CUBE ROOM (6): W. CUBE (5): READ HIEROGLYPHS. S. CUBE (8): LOOK AT PANEL. GET FIRST, THIRD, FIFTH BRICKS (Path opens). DROP ALL BRICKS. E,N,D.

#### NARROW PASSAGEWAYS

BOTTOM OF STAIRS: LOOK AT PLASTER. READ HIEROGLYPHS. DROP SACK, GET AXE, GET SACK. BREAK PLASTER WITH AXE. W,W,W. NARROW PASSAGE, NICHES: READ HIEROGLYPHS. PUT MAST IN NICHES. STAND ON MAST. BREAK PLASTER WITH AXE. OPEN DOOR. W.

#### **ANTECHAMBERS**

ANTECHAMBER (middle): GET MAST. S. ANTECHAMBER (south): READ HIEROGLYPHS. PUT MAST IN IN DOORWAY. OPEN DOOR. W. ANNEX: LOOK AT SLAB. DROP SACK. GET DIAMOND, RUBY, EMERALD, OPAL. PUT DIAMOND IN FIRST HOLE (Click! Ruby in 2nd, Emerald in 3rd, and Opal in 4th). MOVE SLAB (Get, and Examine the Book and Spatula). OPEN BOOK WITH SPATULA. READ BOOK. PUT BOOK IN SACK. DROP SPATULA. GET SACK. E. GET MAST. N,N. ANTECHAMBER (north): READ HIEROGLYPHS. PUT MAST UNDER LINTEL. BREAK SEAL WITH AXE. OPEN DOOR. DROP AXE. N,E.

#### TREASURY AND BURIAL CHAMBER

TREASURY: LOOK AT SCARAB. DROP SACK. GET GOLD CHALICE, SILVER CHALICE, PACK (Put Golden Chalice on one Disc, Silver Chalice on the other, and the Pack in the Silver Chalice). LOOK AT TABLE (Should be balanced, Scarab slightly above). GET SCARAB, BOOK. W. BURIAL CHAMBER: PUT BOOK IN LARGE RECESS. PUT SCARAB IN SMALL RECESS (Clicks!). TURN NEITH. TURN SELKIS. TURN ISIS. TURN NEPHTHYS (400 Pts.). MOVE COVER. Auto-Finish and DEATH!.