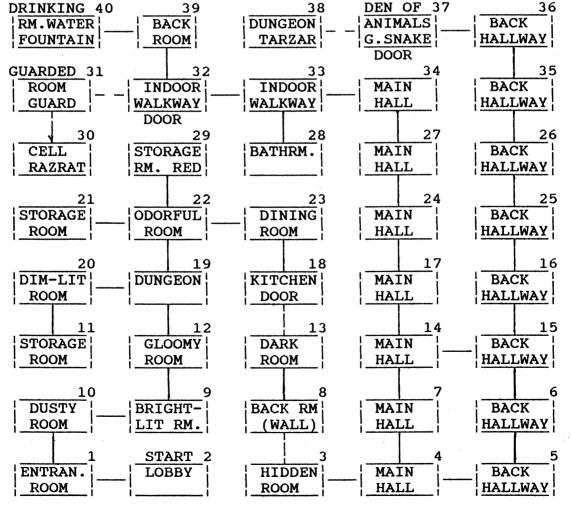

#### TARZAR MAP

#### TARZAR ERRORS and INFORMATION

Alas, three "normal" commands will cause an ERROR, and a game CRASH! With my limited BASIC, and programing knowledge, I haven't been able to FIX any of these ERRORS.

- 1. OS ERROR IN 186: Checking your Inventory (I, INV, or INVENTORY).
  "Seems" to only happen when you're carrying the maximum number of objects the game allows (8 you're not permitted to pick-up a 9th item). AVOID this CRASH by NOT checking your Inventory when you have 8 items DROP any item first, THEN it MAY BE safe to check.
- 2. SN ERROR IN 104: Happens when you THROW anything ANYWHERE, except the Spear or Brick in the DEN OF ANIMALS GIANT SNAKE is there.
- 3. BS ERROR IN 120: Happens when you SHOOT GUN anywhere except in the DEN OF ANIMALS again, the Giant Snake.

OBJECTS AND CREATURES: The Red key, Guard, Dr. Razrat, Water Fountain, Giant Snake, and Tarzar (invisible) are always in the same place. The rest of the items, and creatures (4 little Snakes, and 4 Spiders) are randomly placed at the start of each game. The Gold, and Silver keys are not meant to be behind the Doors they Unlock, but if one is ...see SUPER SHORTCUTS below. Kill the Giant Snake by Throwing the Spear OR Shooting the Gun (Reloaded) - 50/50 chance each method. If picked up - Cobra, bites - Death! The game won't let you harm the little Snakes. Spiders can be killed by Squashing them with a Brick - sometimes you miss. Picking up a little Snake and/or a Spider will PERMINATELY reduce the number of items you can carry. They will not appear in your Inventory, and can not be dropped.

PLAY: Look through all of the rooms, and gather needed objects. You can safely investigate ALL rooms except the Cell. The Red key Unlocks the Kitchen Door, Gold key the Den of Animals Door, and the Silver key the Indoor Walkway Door. PUSH WALL in the first Back Room. RUB RING to Dispose of Tarzar - Enchanted (Create) Devise ring. You auto receive \$2000 cash - it doesn't appear in your Inventory, but you have it. Find the \$1000 cash. GIVE MONEY (\$3000) to the Guard in the Guarded Room, then go south to the Cell, find Dr. Razrat, and the game auto-ends with music ("...Saints go Marching in.."), Congratulations, number of moves made, and an option to play again.

SHORT CUTS: All creatures can be safely by-passed - don't need the Brick, Spear, Gun, and Bullets. If the Suspire ring is found early (Enchanted, and Rubbed), then you don't need the Hamburger, Fries, Coke, Pepsi, Cup, Canteen, or Water from the Fountain.

SUPER SHORTCUTS: A number of early games are like this - actually, you can pick-up any object in the game AT ANY TIME, and ANY PLACE!