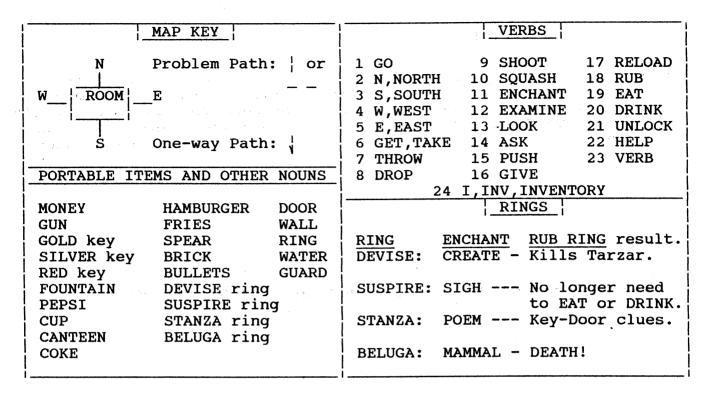

The game Parser is excellent, and many different forms of commands are useable. The command parser only "sees" the first 6 letters of any longer word, and "knows" many words. It accepts one or two letter abbreviations for the TEN directional moves, a few one word "Special" commands (some of those can be abbreviated), most two word (verb-noun) commands, mutiple commands, and simple sentences. Here are a few examples (notice how a "comma", IT, AND, and THEN are used):

Move around by entering a one-letter abbreviation for the direction you wish to travel (N - North, S - South, etc.).

RUN"TARZAR loads the game. A title screen is shown with music, and a highspeed Poke option (Y/N) is given. That's for a CoCo 2. If you are using a CoCo 3, then press 3. Still, play is slow. Every time you do anything that changes a Rooms description (get or drop an item, find a new exit, etc), it is re-drawn, painted, and described. Most items, and creatures are randomly placed at the beginning, but some are always in the same location. objects are hidden, but there is a Wall (not described) that must be Pushed. The four Rings - one's a DEATH TRAP - must be Enchanted, and Rubbed to be used. Look up a Ring's name in a dictionary for a clue.

### INFIDEL INFORMATION

| SPECIAL COM                             | MANDS:                                   |
|-----------------------------------------|------------------------------------------|
| L (LOOK): Repeats a Room's description. | VERSION: Release and Serial numbers.     |
| I (INVENTORY): List of carried items.   | BRIEF: Default, fully describes a Room   |
| G (AGAIN): Repeats last command.        | when first seen. Afterwards,             |
| Q (QUIT): Exits the game.               | only a Room's name, and objects          |
| Z (WAIT): Time (moves) passes.          | there will be given.                     |
| RESTART: Starts the game again.         | SUPERBRIEF: Only a Room's name is given. |
| SAVE: Saves your place, to a separate   | VERBOSE: Each time a Room is entered, it |
| disk. Seven Saves/disk maximum.         | is fully described.                      |
| Follow on-screen prompts.               | SCRIPT: Prints out everything from the   |
| RESTORE: Loads in your saved position.  | screen. Works on most printers.          |
| SCORE: Shows your Score and ranking.    | UNSCRIPT: Turns SCRIPT off.              |
|                                         |                                          |

# VERBS AND OTHER WORDS:

| Many | other | Verbs ( | and othe | er words | s) are u | seable. | Some of       | these listed | are sync | nomous. |
|------|-------|---------|----------|----------|----------|---------|---------------|--------------|----------|---------|
| ASK  | DIP   | LIFT    | DROP     | POUR     | FOLD     | CLIMB   | SMELL         | REMOVE       | IT       | ALL     |
| CUT  | DIG   | EXIT    | LOCK     | PULL     | PRAY     | CLOSE   | CLEAN         | SEARCH       | TO       | THEN    |
| EAT  | RUB   | FILL    | LOOK     | READ     | DRINK    | SLEEP   | LEAVE         | DESTROY      | AT       | WITH    |
| PUT  | GIVE  | WEAR    | MOVE     | TAKE     | ENTER    | RAISE   | TOUCH         | EXAMINE      | IN       | UNDER   |
| TIE  | HIDE  | PUSH    | OPEN     | TELL     | KNOCK    | STAND   | LISTEN        |              | ON       | INSIDE  |
| SIT  | JUMP  | WAVE    | PICK     | TURN     | LIGHT    | THROW   | FOLLOW        |              | THE      | BEHIND  |
| GET  | KILL  | CHIP    | PLAY     | WALK     | BREAK    | SHAKE   | <b>ATTACK</b> |              | AND      | THROUGH |

ENCHANTING AND USING RINGS: Enchant a ring by ENCHANT (secret name). Use it by RUB RING. You may not be able to Enchant or use a ring if you are carrying another ring. Exception: The Devise ring can always be Enchanted, and used even if you are carrying another ring.

THIRST AND HUNGER: You can die of Thirst or Hunger. It's best to eat the Hamburger, and the Fries when they are found. Also Drink the Coke, and Pepsi. GET WATER from the Fountain if you have the Cup or Canteen. The Suspire ring - ENCHANT SIGH, RUB RING - is the answer to the need for food and drink.