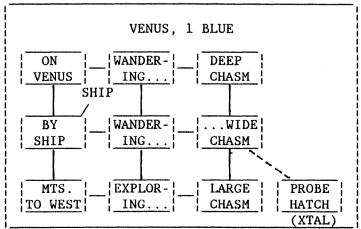

#### **VENUS**

BY SPACESHIP: <GO>.<EAST>. <GO>.<EAST>. DEEP CHASM: <DOWN>.<CHASM>. <USE>.<ROPE>. <<DOWN>.<ROPE>. WRECK: <OPEN>.<HATCH>. <USE>.<WRENCH>. <OPEN>.<HATCH>. <GET>.<CRYSTAL>. <CLIMB>.<ROPE>. <GO>.<WEST>. <GO>.<WEST>. <GO>.<SPACESHIP>. Do the Spaceship "bit" to the next location.