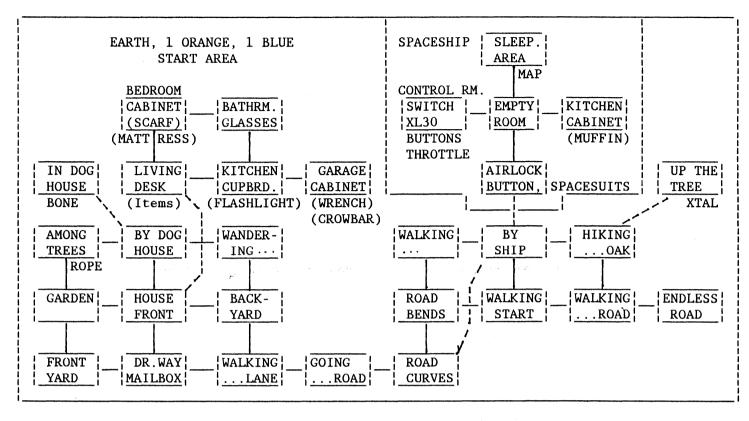

#### SIDE 2 MAPS

#### **EARTH**

START, WALKING...: <GO>.<NORTH>. <GO>.<SPACESHIP>. Explore the Ship, and return. <GO>.<EAST>. HIKING...(Large Oak Tree): <CLIMB>.<TREE>. <GET>.<CRYSTAL>. <CLIMB>.<DOWN>. HIKING...: <GO>.<SOUTH>. <GO>.<WEST>. <GO>.<WEST>. <GO>.<SOUTH>. <GO>.<WEST>. <GO>.<WEST>. <GO>.<WEST>. <GO>.<WEST>. <GO>.<WEST>. <GO>.<WEST>. <GO>.<WEST>. <GO>.<NORTH>. LARGE TREE, ROPE: <GET>. <ROPE>. <UNTIE>.<ROPE>. <UNTIE>.<ROPE>. <GET>.<ROPE>. <GO>.<EAST>. BY DOG HOUSE: <GO>.<DOGHOUSE>. LIVING ROOM: <LOOK .<DESK> (writing materials). <WRITE>.<LETTER> (auto Get it). <GO>.<EAST>. <a href="KITCHEN">KITCHEN: <OPEN>.<CUPBOARD>. <GET>.<FLASHLIGHT>. <GO>.<ANORTH>. BATHROOM: <GET>.<ABINET>. <a href="KITCHEN">CGET>.<ARAGE: <OPEN>.<ABINET>. <a href="KITCHEN">CGO>.<ABINET>. <a href="KITCHEN">CGO>.<ABINET>. <a href="KITCHEN">CGO>.<ABINET>. <a href="KITCHEN">CGO>.<ABINET>. <a href="KITCHEN">CGET>.<ABINET>. <a href="KITCHEN">CGET>.<ABINET>. <a href="KITCHEN">CGET>.<ABINET>. <a href="KITCHEN">CGET>.<ABINET>. <a href="KITCHEN">CGO>.<ABINET>. <a href="KITCHEN">CGARAGE</a>: <a href="KITCHEN">COPEN>.<ABINET>. <a href="KITCHEN">CGARAGE</a>: <a href="KITCHEN">COPEN>.<ABINET>. <a href="KITCHEN">CGARAGE</a>: <a href="KITCHEN">COPEN>.<ABINET>. <a href="KITCHEN">CGARAGE</a>: <a href="KITCHEN">COPEN>.<ABINET>. <a href="KITCHEN">CABINET>. <a href="KITCHEN">CGARAGE</a>: <a href="KITCHEN">COPEN>.<ABINET>. <a href="KITCHEN">CGARAGE</a>: <a href="KITCHEN">COPEN>.<ABINET>. <a href="KITCHEN">CGARAGE</a>: <a href="KITCHEN">COPEN>.<ABINET>. <a href="KITCHEN">CABAGE</a>: <a href="KITCHEN">COPEN>.<ABINET>. <a href="KITCHEN">CABAGE</a>: <a href="KITCHEN">COPEN>.<ABINET>. <a href="KITCHEN">CABAGE</a>: <a href="KITCHEN">COPEN>.<ABINETON</a>: <a href="KITCHEN">CABAGE</a>: <a href="KITCHEN">CABAGE</a>: <a href="KITCHEN">CABAGE</a>: <a href="KITCHEN">CABA