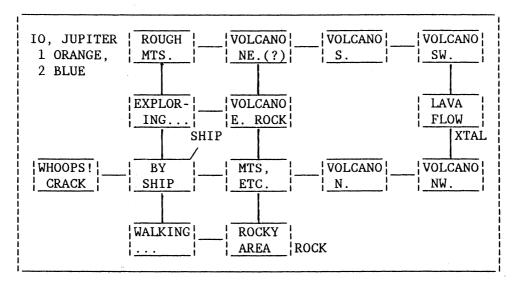

#### IO. JUPITER

BY SPACESHIP: <GO>.<EAST>. <GO>.<SOUTH>. ROCKY AREA: <GET>.<ROCK>. <GO>.<NORTH>. <CO>.<NORTH>. <CO>.<EAST>. <GO>.<EAST>. <GO>.<EASTON <EASTON <EASTON