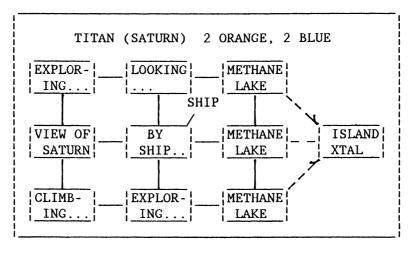

## TITAN, SATURN

<u>BY SPACESHIP</u>: <GO>.<EAST>. <u>METHANE LAKE</u>: <CROSS>.<LAKE>. <USE>.<MATTRESS>. <u>ISLAND</u>: <GET>.<CRYSTAL>. <LEAVE>.<ISLAND>. <GO>.<WEST>. <GO>.<SPACESHIP>. Do the Spaceship "bit" to the next location.