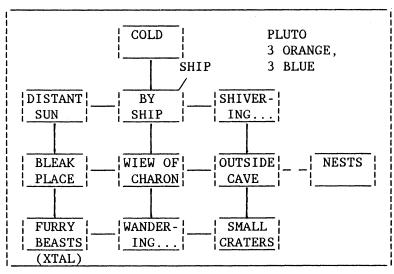

#### PLUTO

BY SPACESHIP: <GO>.<WEST>. <GO>.<SOUTH>. FURRY CREATURES: <GET>. <CRYSTAL>. <GIVE>.<BONE> (auto get the Crystal). <GO>.<EAST>. <GO>.<EAST>. <GO>.<NORTH>. <GO>.<SPACESHIP>. Do the Spaceship "bit" to the next location.