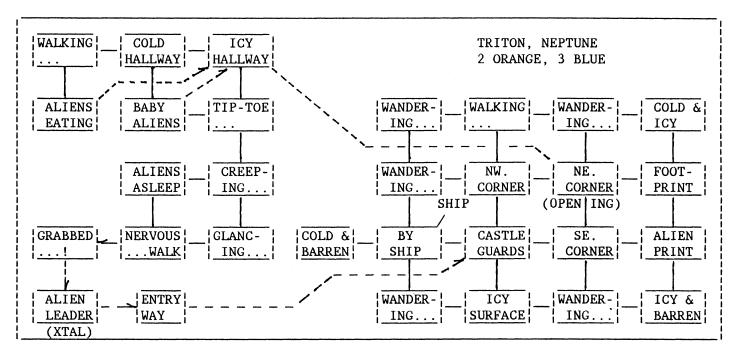

# TRITON, NEPTUNE

BY SPACESHIP: <GO>.<EAST>. <GO>.<EAST>. <GO>.<NORTH>. NE CORNER: <LOOK>.<CASTLE> (Opening). <GO>.<OPENING>. <USE>.<CROWBAR>. <GO>.<OPENING>. ICY HALLWAY: <GO>.<SOUTH>. <GO>.<SOUTH>. <GO>.<WEST>. GRABBED by an Alien Guard, and taken to the Throne Room. ALIEN LEADER: (don't waste any moves here) <GET>.<CRYSTAL>. <GIVE>.<SCARF> (auto get the Crystal, and escorted to the next room). ENTRY ROOM: <LEAVE>.<CASTLE>. CASTLE ENTRANCE, GUARDS: <GO>.<WEST>. <GO>.<SPACESHIP>. Do the Spaceship "bit" to the next location.