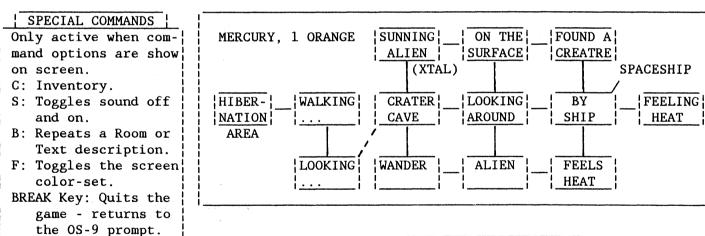

#### **MERCURY**

#### MARS

BY SPACESHIP: <GO>.<NORTH>. <GO>.<NORTH>. VOLCANO BASE: <GO>.<TUBE>. <USE>.<FLASH-LIGHT>. <GO>.<EAST>. VOLCANO CENTER: <PLUTO>.<DIG> (auto get the Crystal). <GO>.<TUBE>. <LEAVE>.<TUBE>. <GO>.<SOUTH>. <GO>.<SOUTH>. OOO>.<SHIP>. Do the Spaceship "bit" to the next location.