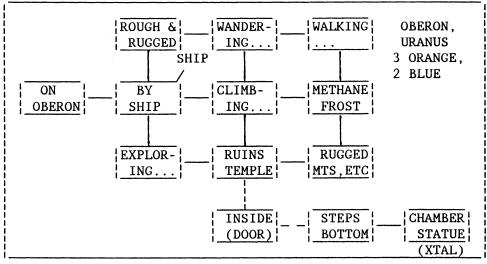

# OBERON, URANUS

BY SPACESHIP: <GO>.<SOUTH>. <GO>.<EAST>. RUINS, TEMPLE: <GO>.<TEMPLE>. INSIDE: <LOOK>.
TEMPLE (Light Rays). <USE>.<CRYSTAL> (reveals a Door). <OPEN>.<DOOR>. <ENTER>.<DOOR>.
<GO>.<EAST>. CHAMBER, STATUE: <GET>.<CRYSTAL>. <USE>.<CROWBAR> (auto get the Crystal). <LEAVE>.<CHAMBER>. <GO>.<WEST>. <LEAVE>.<TEMPLE>. <GO>.<WEST>. <GO>.<NORTH>. <GO>.<<SPACESHIP>. Do the Spaceship "bit" to the next location).