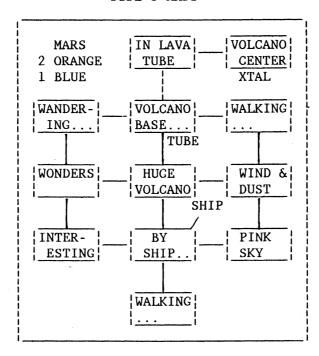

#### MARS

BY SPACESHIP: <GO>.<NORTH>. <GO>.<NORTH>. VOLCANO BASE: <GO>.<TUBE>. <USE>.<FLASH-LIGHT>. <GO>.<EAST>. VOLCANO CENTER: <PLUTO>.<DIG> (auto get the Crystal). <GO>.<TUBE>. <LEAVE>.<TUBE>. <GO>.<SOUTH>. <GO>.<SOUTH>. OOO>.<SHIP>. Do the Spaceship "bit" to the next location.