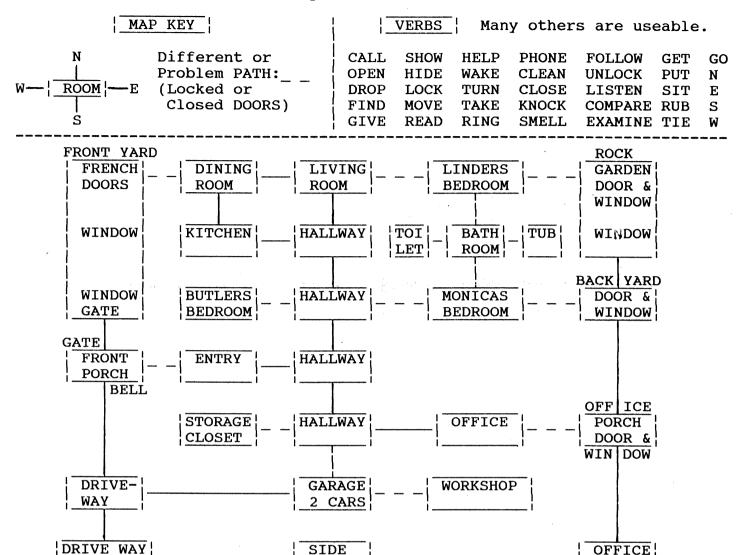

# WITNESS MAP

By STU GALLEY

YARD

SPECIAL COMMANDS | Q: QUIT. L: LOOK - Repeats the description of a ROOM, and OBJECTS there. Z: WAIT - Time passes (10 minutes). I: INVENTORY - Items carried. SAVE, SUSPEND: 1-7 SAVE positions available to a separate disk. RESTORE: Loads in a SAVE position. RESTART: Restarts the Adventure. SUPERBRIEF: Only RM's name is given. VERBOSE: Fully describes a ROOM and objects, each time they're seen. BRIEF (Default): First time seen, a room & items are fully described. Thereafter, only their names. SCRIPT, UNSCRIPT: Turns printout of events, ON or OFF (doesn't work on all printers, and/or Bauds). VERSION, REVISION: Adventure Serial and Release numbers.

PATH

ENTRANCE

# WITNESS WALKTHROUGH/SOLUTION

There are many ways to go about solving this Mystery, and this is only one way to arrive at the "Correct Solution". There are many auto-events that occur at or around a certain TIME -comings and goings of characters, and the Murder. NOTE: Each move causes a minute to pass.

DRIVEWAY ENTRANCE (START): I (INVENTORY - Telegram, Handcuffs, Snub-nosed Colt, Matchbook).

FRONT PORCH: RING BELL (Butler, Phong, lets you in). ENTRY: (one move, then Phong takes you to the Living Room) PHONG, TELL ME ABOUT MR. LINDER. LIVING ROOM: MONICA, TELL ME ABOUT MR. LINDER (Virginia, Phong, Stiles, and Telegram. About 8:14, Linder takes you to the Office).

OFFICE: LOOK UNDER THE DESK (& Clock). EXAMINE THE CLOCK (& Window). LINDER, TELL ME ABOUT BLACK WIRES (Green Wires, White Wires, Clock, Matchbook, and Telegram). TELL ME ABOUT MRS. LINDER (Phong, Monica, and Stiles. He tells about Stiles, and hands you a Threatening Note from Stiles - so he says). READ THE NOTE THEN ASK ABOUT STILES (tells more about Stiles). OPEN THE CLOCK THEN PRESS THE BUTTON (Clock's Locked, and he won't let you push the Button) (Monica arrives at about 8:37, is going to a movie, and will quickly leave unless you

ask her a few questions. Even so, She will leave at about 8:40.)

MONICA, TELL ME ABOUT BLACK WIRES (Green Wires, White Wires, Putty, and the Note).

(Linder will try to keep you in the Office. He wants you to WITNESS the alledged murder attempt by Stiles. He plans to "FRAME" Stiles)

SIT ON LOUNGE (must do this before the Murder or 50/50 chance you'll be KILLED!).

(At about 9:03, the Door Bell rings, Linder reaches for the Butler's Button, dim figure appears thru the Window, Linder shouts "STILES!", presses the Button, there is a flash of light, explosion, window shatters, the "figure" runs away, and Linder drops DEAD!) STAND UP THEN EXAMINE KEYHOLE. SMELL POWDER (Gunpowder! Phong arrives). PHONG, GIVE ME THE KEYS. PRESS THE BUTTON (clicking sound from the Clock. About this time, the front Door bell rings. Keep Phong here by asking him questions). PHONG, TELL ME ABOUT THE POWDER (he tells about Linder's PLAN, and his and Monica's cooperation). TELL ME ABOUT MRS. LINDER (Monica, Stiles, Matchbook, Black Wires, White Wires, and Note).

(He will leave to answer the Door Bell - It will be Sgt Duffy with Stiles in-tow. Duffy takes Stiles to the Living Room, and after a few minutes, reports to you)
GET THE PUTTY. UNLOCK THE BACK DOOR THEN OPEN IT.

OFFICE PORCH: (Footprints - called BACK-YARD Footprints) ANALYZE FOOTPRINTS (Duffy arrives, makes a Cast, and gives it to you. If he doesn't show up, then WAIT FOR him). OFFICE PATH: GET THE MUDDY HANDGUN THEN EXAMINE IT. SIDE YARD: (SIDE-YARD Footprints) ANALYZE FOOTPRINTS (Duffy does his bit). ANALYZE THE PUTTY (Duffy takes it to the Police lab. He'll return in about 15 minutes, reports there's an explosive in it, and gives it to you). GARAGE: UNLOCK GARAGE DOOR THEN OPEN IT. UNLOCK WORKSHOP DOOR THEN OPEN IT. WORKSHOP: EXAMINE THE BOX.

ENTRY: EXAMINE THE PLATFORM (Boots). COMPARE SIDE-YARD CAST TO MUDDY BOOTS (a match). DROP SIDE-YARD CAST. LIVING ROOM: COMPARE BACK-YARD CAST TO STILES SHOES (a match). STILES, TELL ME ABOUT VIRGINIA (Matchbook - his phone number, Mr. Linder, Monica, Phong, Note, Telegram, Muddy Handgun, the Gun Shot, and Duffy). DROP MATCHBOOK, CAST, NOTE, TELEGRAM, PUTTY. MONICAS BEDROOM: EXAMINE DESK CAREFULLY (Medical Report). READ THE REPORT (about Linder). BUTLERS BEDROOM: OPEN THE BOOK THEN READ THE RECEIPT (purchase of TWO guns). KITCHEN: (Phong should be here) ASK PHONG ABOUT THE DOOR BELL (Receipt, Muddy Boots, Report, and Muddy Handgun). ACCUSE PHONG OF MURDER (he is innocent, but does "point a finger" at Monica).

(about 11:02, Monica returns, drops a ticket Stub in the Garage, goes into the Workshop to dis-connect some wires, goes to the Office, becomes ill, and goes to the Toilet. At about 11:34, the Coroner's men arrive to get the corpse, they leave, and Duffy will go with them. Around mid-night, Monica will go to the Office to finish her "chores")

OFFICE: (about 11:45) HIDE BEHIND LOUNGE. WAIT FOR MONICA (she arrives, presses the Button, unlocks the Clock, and takes something from it). STAND UP. HANDCUFF MONICA. SEARCH MONICA (Key). SEARCH MONICA (Hidden Handgun - Barrel cut off). ACCUSE MONICA OF MURDER. WAIT FOR DUFFY (tells about the Coroner's Report). ARREST MONICA. You're given the option to finish the game or continue. END: Congratulations, and option to read the Author's Summary.