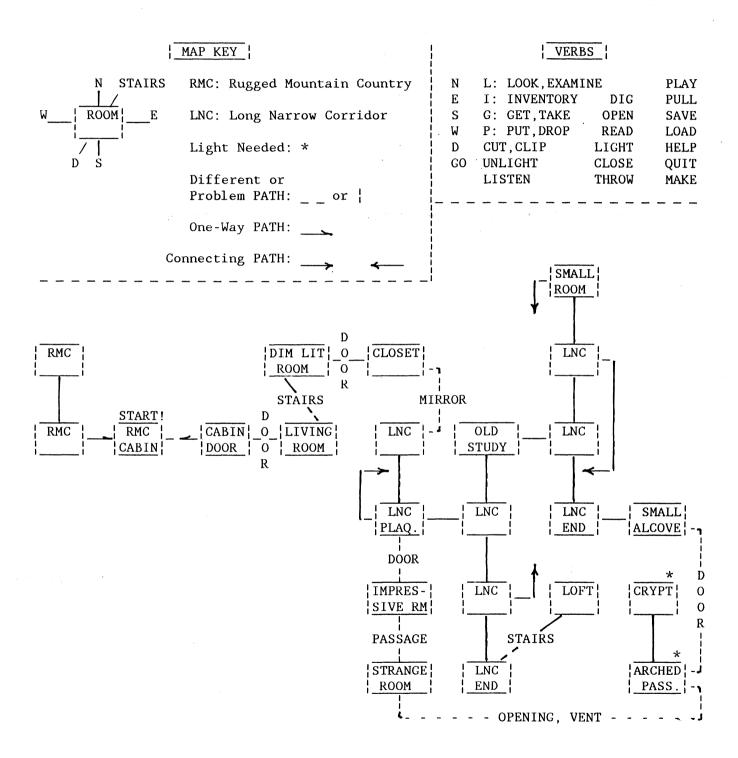

#### THE BLACK SANCTUM MAP

By Stephen O'Dea and Bob Withers V 1.1 (C) 1981 MARK DATA PRODUCTS

# THE BLACK SANCTUM SOLUTION

Your Inventory is limited to 5 Objects, and this Solution shows just one way to go about winning the Adventure. If you don't have the Robe while wondering about the Monastery, you'll be placed in an isolated room from which there is no escape - A NO WIN SITUATION!

RUGGED MOUNTAIN COUNTRY (RMC, START): GET NEEDLES. GO CABIN. CABIN: OPEN DOOR. GO DOOR (Shovel not needed). LIVING ROOM: CLOSE DOOR. LOOK MANTLE. LOOK. GET ALL (Jug, Net, Matches). GO STAIRS. DIM LIT ROOM: LOOK WOMAN. GET NOTE. READ NOTE (..Invocare Episcopus). DROP NOTE. GO DOOR. CLOSET: GET ROBE (MUST have it, beyond the Mirror). GO MIRROR. LONG NARROW CORRIDOR (LNC, Mirror): S.

LNC (Plaque and Door): READ PLAQUE. DROP NET. DROP MATCHES. E. S. S. END OF LNC (STAIRS): GO STAIRS. LOFT: GIVE JUG (Old Man leaves). GET ALL (Saw, Keys, Shears). D. N. N. W. LNC (Plaque): UNLOCK DOOR. DROP KEYS. E. N.

OLD STUDY: LOOK BOOKCASE (repeat). LOOK (Manuscript & Parchment). GET MANUSCRIPT. READ MANUSCRIPT (tells about the Bishop, and Monastery). DROP MANUSCRIPT. GET PARCHMENT. READ PARCHMENT (Bach Fuque). E. S. E.

SMALL ALCOVE: DROP SAW. DROP NEEDLES. GET LANTERN. W. N. N. E. LNC (Plaque): GO DOOR. IMPRESSIVE RM: PLAY FUGUE (Passage appears). DROP PARCHMENT. DROP LANTERN. GO DOOR. W. N. SMALL ROOM: GET JUG. S. E. N. LNC (Mirror): GO MIRROR. CLOSET: W.

<u>DIM LIT ROOM</u>: CUT HAIR. DROP SHEARS. GET HAIR. GO STAIRS. <u>LIVING RM</u>: OPEN DOOR. GO DOOR. <u>CABIN (Outside)</u>: GET SNOW. GO DOOR. <u>LIVING ROOM</u>: (Snow melts in the Jug) CLOSE DOOR. GO STAIRS. <u>DIM LIT ROOM</u>: (Woman is gone) GET SHEETS. GO CLOSET. CLOSET: GO MIRROR. S.

LNC (Plaque): GET MATCHES. DROP HAIR. GO DOOR. IMPRESSIVE ROOM: GET LANTERN. GO PASSAGE. STRANGE ROOM: LOOK LECTERN (Symbol and Opening). LOOK CIRCLE (Salt). LIGHT LANTERN. DROP MATCHES. GET SALT. GO OPENING. ARCHED PASSAGE: N.

CRYPT: OPEN COFFIN (Someone calls!). LISTEN (Bishop's image appears, and tells you what must be done). DROP SALT. DROP JUG. DROP SHEETS. GET HAMMER. S. ARCHED PASSAGE: DROP LANTERN. GO OPENING. STRANGE RM: GO PASSAGE. IMPRESSIVE ROOM: GO DOOR. LNC (Plaque): GET HAIR. GET NET. E. N. E. S. E.

SMALL ALCOVE: PULL NAILS. GET BOARDS. GO DOOR. ARCHED PASSAGE: DROP NET. GET LANTERN. N. CRYPT: DROP HAMMER. DROP BOARDS. DROP HAIR. S. ARCHED PASSAGE: GO DOOR. SMALL ALCOVE: GET ALL (Needles, Nails, Saw). GO DOOR. ARCHED PASSAGE: N. CRYPT: DROP ALL. GET LANTERN. GET ROBE. MAKE ALTAR. S. ARCHED PASSAGE: GET NET. GO OPENING.

STRANGE RM: GET RAVEN. GET FEATHER. DROP NET. DROP RAVEN. GO VENT. N. CRYPT: DROP FEATHER (Bishop's Image reappears, sprinkles Holy Water, burns the Altar, and tells you the last things to do). GET ASHES.

STRANGE ROOM: THROW ASHES. INVOCARE EPISCOPUS. You WIN! Total number of moves is given, and an option to play again.