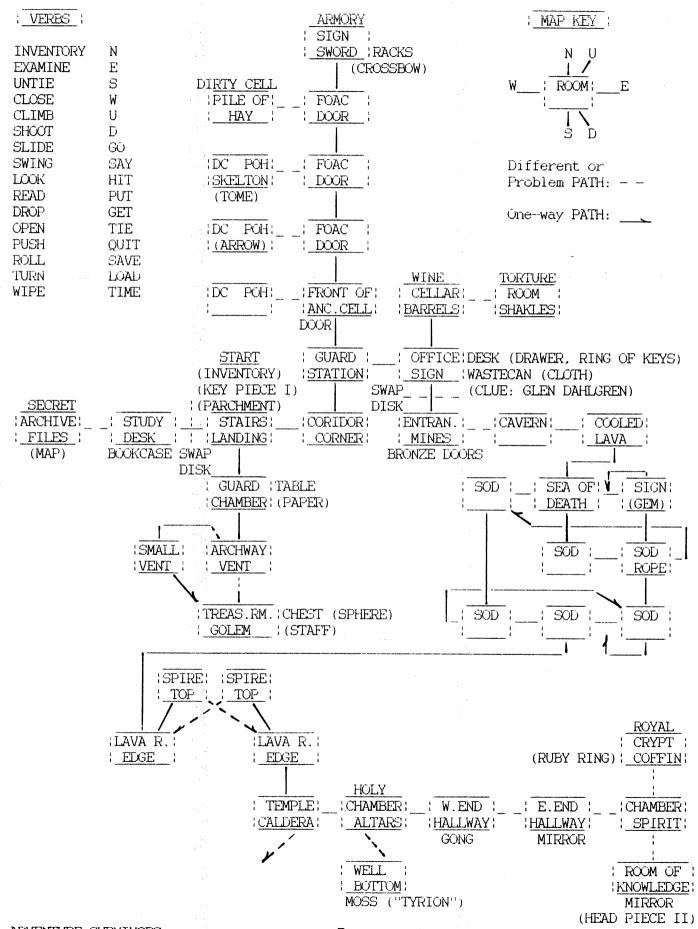

# HALL OF THE KING II SOLUTION

Game parsor accepts the first three letters of any VERB or NOUN. The Prickly Pear version (The one we have) SAVE feature has a Slight FLAW in it. Duplication of an item may occur. Ignore the duplicates. READ and/or EXAMINE everything. Carried Objects Limited to six.

<u>STAIRS LANDING</u>: INVENTORY (KEY PIECE 1, PARCHMENT). <u>SMALL OFFICE</u>: READ SIGN (GLEN...). EXAMINE DESK. OPEN DRAWER. GET RING (OF KEYS). EXAMINE WASTECAN. GET CLOTH. <u>WINE CELLAR</u>: ROLL BARRELS. <u>TORTURE</u> <u>ROOM</u>: GET SHACKLES. <u>ENTRANCE TO MINES</u>: DROP PARCHMENT. DROP KEY (PIECE 1). DROP CLOTH (Pre-position).

<u>FRONT OF ANCIENT CELL</u>: Four CELLS appear as you go north. OPEN DOOR (Second, and third Cells, others are empty. Carry the RING of KEYS). DROP RING. <u>SMALL ARMORY</u>: EXAMINE RACK. GET CROSSBOW. GET SWORD. <u>DIRTY</u> <u>CELL (THIRD)</u>: EXAMINE SKELETON. GET TOME. <u>DIRTY CELL (SECOND)</u>: EXAMINE PILE. GET ARROW.

<u>SMALL GUARD CHAMBER</u>: EXAMINE TABLE. GET PAPER. READ PAPER (How the Bomb works). DROP PAPER. <u>FRONT OF ARCHWAY</u>: EXAMINE ARCHWAY. GO VENT. <u>TREASURE RM</u>: PUT SHACKLES - GOLEM (You get the SHAFT). EXAMINE CHEST. GET SPHERE. EXAMINE SPHERE.

<u>STUDY ROOM</u>: EXAMINE BOOKCASE. PUT TOME - BOOKCASE (Opens path). <u>SECRET</u> <u>ARCHIVES</u>: PUSH BUTTON. DROP SPHERE (Don't delay). <u>STUDY ROOM</u>: CLOSE BOOKCASE (TOME falls, muffled blast). GET TOME. PUT TOME - BOOKCASE. <u>SECRET ARCHIVES</u>: GET MAP. READ MAP (Any key to continue). <u>ENTRANCE</u> <u>TO MINES</u>: EXAMINE DOORS. PUT SWORD - DOORS. SLIDE SWORD. OPEN DOORS. DROP SWORD (No longer needed). GET CLOTH (Return for others later).

<u>SEA OF DEATH (SOD)</u>: As you wander through The SOD, River of Lava, the SPIRES, and Exit will be seen in the distance. <u>SEA OF DEATH (SIGN)</u>: READ SIGN. TURN SIGN (GEMSTONE appears, get it later). <u>SEA OF DEATH (ROPE)</u>: GET ROPE. <u>SPIRE TOP (WEST)</u>: TIE ROPE - ARROW. SHOOT ARROW -CROSSBOW. DROP CROSSBOW (You can now carry the 3 other needed items, so go get them, and return - auto-get the ROPE when you ascend to the SPIRE TOP). <u>SPIRE TOP (WEST)</u>: SWING. <u>LAVA RIVER EDGE(EAST)</u>: DROP MAP (One item to be used later, must be dropped). <u>SPIRE TOP (EAST)</u>: GET ARROW. UNTIE ROPE - ARROW. DROP ARROW. GET ROPE.

<u>HOLY CHAMBER</u>: TIE ROPE - STAFF. PUT STAFF - ALTAR. CLIMB ROPE. <u>WELL</u> <u>BOTTOM</u>: WIPE MOSS (Secret word). DROP CLOTH. CLIMB ROPE. <u>HALLWAY</u> (WEST): HIT GONG. SAY GLEN. <u>HALLWAY (EAST)</u>: READ INSCRIPTION. GO MIRROR. <u>SMALL CHAMBER</u>: SAY TYRION. <u>ROOM OF KNOWLEDGE</u>: EXAMINE GEM. GET HEAD (- PIECE 2). DROP GEM. <u>ROYAL CRYPT</u>: OPEN COFFIN. EXAMINE CORPSE. GET RUBY (Ring). <u>GREAT TEMPLE GATES (CALDERA)</u>: (Retrieve the MAP) GO CALDERA (Have the PARCHMENT, KEY PIECE 1, MAP, RUBY RING, and HEAD PIECE 2 to WIN!).