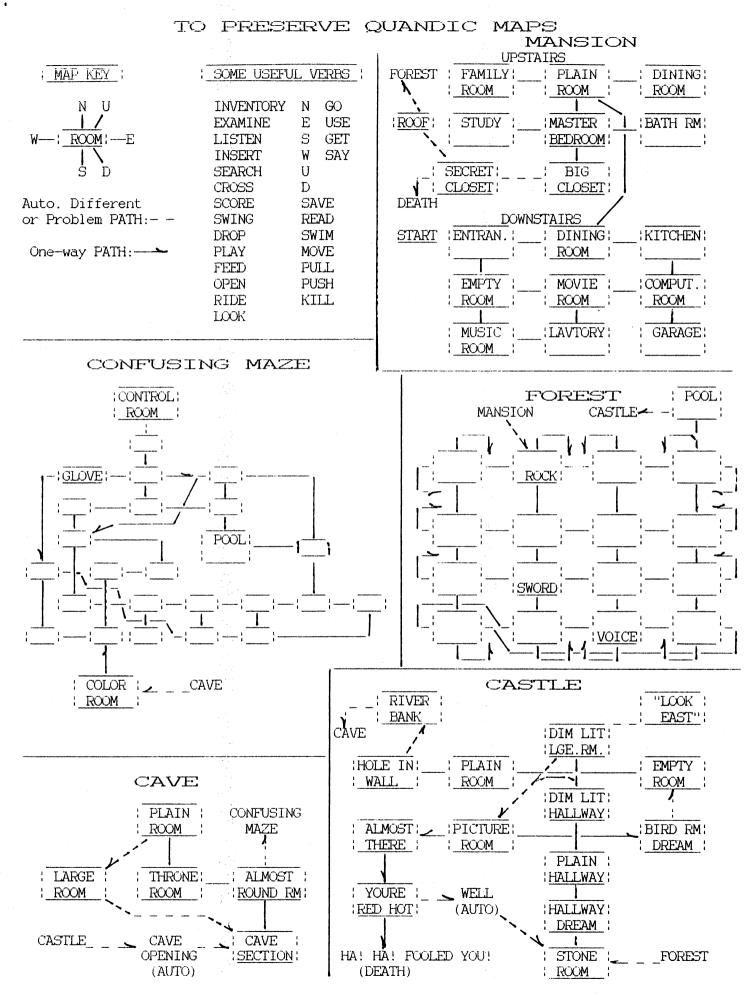

## TO PRESERVE QUANDIC SOLUTION

If a TIME LIMIT (Unknown) is reached, anytime during play, you will still be able to move about, but NOT DO anything else - normal commands. Restart (RESET button), and/or return to a SAVE position.

### MANSION

(DOWNSTAIRS) <u>EMPTY ROOM</u>: EXAMINE RUG (ID CARD blown into another room DOWNSTAIRS. If you see it along the way, GET CARD). <u>MOVIE ROOM</u>: (Information: READ WALL. PLAY MOVIE. LOOK SCREEN) SAY IT (Mouse appears). <u>LAVATORY</u>: READ MESSAGE (CLUE). <u>KITCHEN</u>: OPEN REFRIGERATOR. GET CRACKER.

(UPSTAIRS) <u>FAMILY ROOM</u>: FEED PARROT - CRACKER (Clue). <u>FORMAL DINING ROOM</u>: GET FOOD (Never found any REAL use for it - POISON!). <u>MASTER BEDROOM</u>: OPEN DRAWER. GET CHEESE. <u>STUDY</u>: KILL GUARD (Repeat until one of you wins. Never found another way to get past the GUARD - with CAT?). <u>BATHROOM</u>: GET CAGE. <u>BIG CLOSET</u>: LOOK COAT (Random computer PASS-WORD - 5 letters). PULL COAT (Opens path).

(DOWNSTAIRS) <u>COMPUTER ROOM</u>: USE COMPUTER - (Type in the PASS-WORD. Gives Combination to the SAFE). <u>MOVIE ROOM</u>: DROP CHEESE. GET MOUSE. <u>GARAGE</u>: OPEN DOOR. DROP MOUSE. GET CAT (If you havn't found the CARD yet, look through all of the rooms DOWNSTAIRS).

(UPSTAIRS) <u>STUDY</u>: OPEN DESK. GET KEY. MOVE PICTURE. OPEN SAFE (Auto if the combination is known). GET MONEY. <u>SECRET CLOSET</u>: UP (KEY). <u>ROOF</u>: RIDE HELICOPTER (MONEY). Auto to the FOREST (ROCK), with only the CAT, CARD, and FOOD.

### FOREST

FOREST (ROCK): South to the SWORD. GET SWORD. FOREST (VOICE): LISTEN (KENDALL will help you later). Return to the ROCK. LOOK ROCK (Path to the POOL opens). POOL: SWIM. Auto to the CASTLE.

### CASTLE

STONE ROOM: DROP CAT. INSERT CARD. <u>HALLWAY (DREAM)</u>: (Clue). Continue North. <u>DIMLY</u> <u>LIT ROOM</u>: LOOK PLAQUE. LOOK EYES. LOOK EAST. GET SCROLL. READ SCROLL. YES. GO CENTER. SWING SWORD. <u>PICTURE ROOM</u>: WEST. <u>YOUR ALMOST THERE</u>: SOUTH (North or East). <u>YOU'RE</u> <u>RED HOT</u>: SEARCH. GET MACHINE. GO BOX (Any directional move - DEATH). Return to the <u>PICTURE ROOM</u>: EAST. <u>BIRD ROOM (Dream-Clue)</u>: GET RING. INSERT RING - SLOT. <u>EMPTY ROOM</u>: (Poem, clue). <u>PLAIN ROOM</u>: GET BOTTLE. <u>HOLE IN THE WALL</u>: FEED PUPPY - BOTTLE (Almost anything). Auto to <u>BANK OF SMALL RIVER</u>: CROSS RIVER (Auto into the CAVE).

#### CAVE

<u>SECTION OF CAVE</u>: GET KEYS. DROP SWORD. <u>ALMOST ROUND ROOM</u>: (GNOME takes the KEYS). <u>THRONE ROOM</u>: (Have the MACHINE. WORM MASTER tells how to become a Worm). <u>PLAIN ROOM</u>: SAY QZHCIRUB (Objects drop). GO HOLE. <u>LARGE ROOM</u>: READ NOTICE (Tells how to become a man again). GET KEYS. SAY KENDALL. <u>SECTION OF CAVE</u>: SAY BURICHZQ. GET SWORD (If left here). <u>ALMOST ROUND ROOM</u>: GO DOOR - GOLD. <u>COLOR ROOM</u>: (Any legal direction, to the CONFUSING MAZE (Only the SWORD will go with you).

### CONFUSING MAZE

A number of CREATURES will be here - may appear in any location at any time. You are given the option to FIGHT (hit any key), or RUN (R), before each attack. If you try to defeat EVERY Creature you find, then (perhaps) the 12th to 14th CREATURE you attack will KILL You. Damage (Not shown) to you or a Creature during COMBAT, is determined randomly. Take the most direct route to the GLOVE. GET GLOVE. <u>POOL</u>: LOOK POOL. GET KEY. You can now enter the <u>CONTROL ROOM</u>: PUSH BUTTON for an AUTO-FINISH!