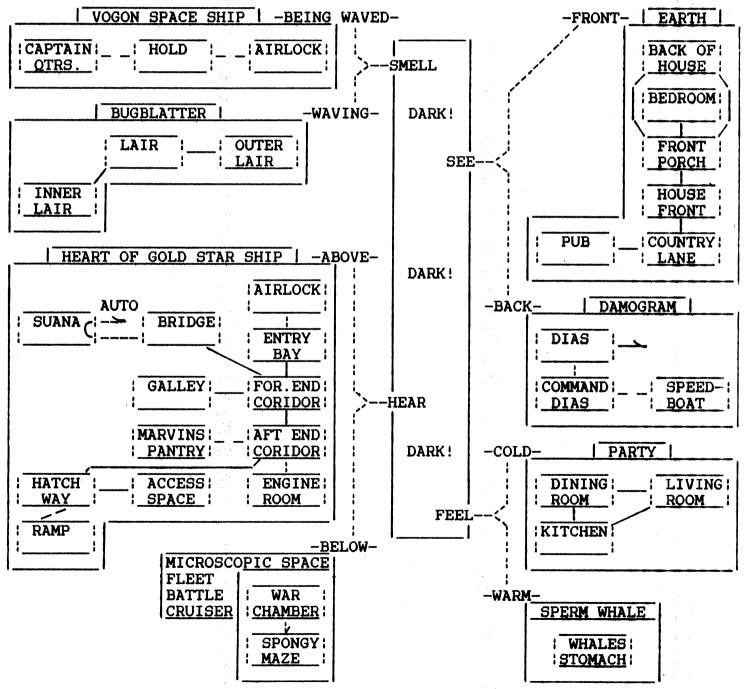

#### SOLUTION

Commands (Type-in and ENTER) are shown in "upper-caps", and/or enclosed in "less-than", and "more-than" signs <>. Comments, and points scored are within parentheses ().

BEDROOM: TURN ON LIGHT. GET UP. GET GOWN. WEAR GOWN. LOOK IN POCKET. TAKE BUFFER (10). GET ALL. SOUTH. FRONT PORCH: GET MAIL. READ MAIL. SOUTH. HOUSE FRONT: LIE DOWN. (Wait <Z> until FORD talks PROSSER into taking your place, DO NOT take the TOWEL) SOUTH. WEST. PUB: LOOK AT SHELVE. BUY SANDWICH. DRINK BEER (3 times - 15 pts. When CRASH is heard...). EAST. COUNTRY LANE: GIVE SANDWICH TO DOG. NORTH. <Z> (until FORD drops the DEVICE) GET DEVICE. LOOK AT DEVICE. PUSH GREEN BUTTON (To the DARK).

VOGON HOLD: EAT PEANUTS. REMOVE GOWN. PUT GOWN ON HOOK. GET TOWEL. PUT TOWEL OVER DRAIN. GET SATCHEL. PUT SATCHEL IN FRONT OF PANEL. PUT MAIL ON SATCHEL. PUSH DISPENSER BUTTON. FLIP SWITCH (Note location of the <u>secret word</u>). GET ALL. WEAR GOWN. <Z> (GUARDS take you to the CAPTAIN). <u>CAPTAINS QUARTERS</u>: <Z> (until the CAPTAIN finishes the first verse (4 lines). ENJOY POEM (or he won't read the second verse, which always has the SECRET WORD). <u>VOGON HOLD</u>: <TYPE "secret word" ON KEYBOARD> (25). GET PLOTTER (or ALL, if not done before). <Z> (until you end up in the...). DARK: <Z> (4 times). <HEAR>. <SOUTH>.

HEART OF GOLD STAR SHIP (H.O.G.): (FORD will take you to the BRIDGE). BRIDGE: DROP ALL (GOWN, BABELFISH, and NO TEA retained). DOWN. WEST. GALLEY: LOOK AT NUTRIMAT. TOUCH PAD. GET SUBSTITUTE (TEA. BUGBLATTER GUN in CARTON, has no use). EAST. SOUTH. CORRIDOR AFT END: (cute sequence) SOUTH. YES. YES. SOUTH. SOUTH. ENGINE ROOM: LOOK. <G> (25). GET ALL (Return to the BRIDGE and construct the TRANSPORTER). BRIDGE: EXAMINE CONSOLE. EXAMINE PLOTTER. EXAMINE DRIVE. CONNECT SMALL PLUG TO SMALL RECEPTACLE. PUT BIT INTO SUBSTITUTE. DROP ALL. GET TOWEL (Needed when visiting the BUGBLATTER. When ready...). FLIP SWITCH.

<u>BUGBLATTER</u>: SAY "ARTHUR DENT". EAST. <u>OUTER LAIR</u>: COVER HEAD WITH TOWEL. GET STONE. CARVE ARTHUR DENT ON MEMORIAL. REMOVE TOWEL (After BUGBLATTER goes to sleep). WEST. SOUTHWEST. GET INTERFACE (25). <Z> (To the DARK, and return to the H.O.G.).

GALLEY: OPEN PANEL. REMOVE BOARD. DROP BOARD. PUT INTERFACE IN PANEL. CLOSE PANEL. TOUCH PAD. <Z> (Until announcement of MISSILE attack, then go to the BRIDGE). BRIDGE: CONNECT LARGE PLUG TO LARGE RECEPTACLE. FLIP SWITCH (Go to the GALLEY, get the REAL TEA, and return - NO TEA will be dropped). REMOVE BIT FROM SUBSTITUTE. PUT BIT IN TEA. DROP TEA (Now, visiting locations is easier, but returning is the same. If ready...). FLIP SWITCH.

EARTH (As FORD PREFECT): OPEN SATCHEL. GET TOWEL AND SATCHEL FLUFF. NORTH. GIVE TOWEL TO DENT (He won't take it). IDIOT. GO TO PROSSER. PROSSER, LIE DOWN. SOUTH. WEST. BUY BEER. DRINK BEER (Twice, 15 pts.). (Follow DENT to his house) EAST. NORTH. GIVE FLUFF TO DENT. <Z> (Until you return to the DARK).

<u>PARTY (As TRILLIAN)</u>: OPEN BAG. LOOK AT DENT. DROP PLATE. GET FLUFF. PUT FLUFF INTO BAG. TAKE PLATE. CLOSE BAG. GO TO PHIL. TOUCH PHIL (25 - If he doesn't notice you, follow him, and repeat trying to get his attention. Auto to the DARK).

<u>DAMAGRAN (As ZAPHOD)</u>: LOOK UNDER SEAT (KEY and FLUFF taken). STEER TOWARD SPIRE. TURN ON AUTOPILOT. <Z> (Until SOUTH of DAIS). GET BOX. GET UP. NORTH. <Z> (Til TRILLIAN ARRIVES). GUARDS, DROP RIFLES. TRILLIAN, SHOOT RIFLES. EAST (25 - Auto to the DARK. After returning to the <u>H.O.G.</u>, the SEAT FLUFF, KEY, and BOX will be in the...) <u>HATCH WAY</u>: GET KEY. OPEN BOX WITH KEY (MAGNIFYING GLASS and WRENCH). DROP KEY. GET FLUFF (Leave it on the BRIDGE).

MICROSCOPIC SPACE FLEET BATTLE CRUISER: GET AWL. LISTEN TO CONVERSATION (AGAIN or <Z> til auto-move to the MAZE - must have given the SANDWICH to the DOG in the beginning of the game). SPONGY GRAY MAZE: WEST. WEST. EAST (Or any series of moves til the BLACK PARTICLE is found). EXAMINE MARKINGS, GET PARTICLE (25 - It disappears, auto to the DARK).

<u>WHALES STOMACH (Bring the THING, and nothing else)</u>: GET FLOWERPOT. PUT FLOWERPOT INTO THING. <Z> (Til auto to the DARK).

H.O.G., BRIDGE: (If the WHALE was the last location visited, it may take a while for the THING, and FLOWERPOT to appear. Leave the BRIDGE, return, and check your INVENTORY, etc). GET POT. GET ALL FLUFF. PUT ALL FLUFF IN POT. <Z> (UnTil a SPROUT begins to grow). WEST (Auto return). LOOK AT PLANT (Or Z until the FRUIT appears). GET FRUIT. EAT FRUIT (Note SPECIAL TOOL — randomly selected). DROP POT. GET TEA (NO TEA drops). GET NO TEA (Must have taken the PARTICLE in the MAZE). AFT END CORRIDOR: OPEN SCREENING DOOR (Have REAL TEA and NO TEA). DRINK TEA (100 — and to survive WAVES OF DEPRESSION in MARVIN'S PANTRY). WEST (25). MARVIN'S PANTRY: MARVIN, OPEN THE HATCH (A CHISEL is here. Go to the ACCESS SPACE, and bring the SPECIAL TOOL. Drop ALL in the HATCH WAY, as passage to the ACCESS 1s limited). ACCESS SPACE: <Z> (Til MARVIN arrives, and asks for the tool). GIVE (TOOL) TO MARVIN (25 — 400 points. He will open the HATCH). WEST. HATCH WAY: DOWN (AUTO FINISH!).