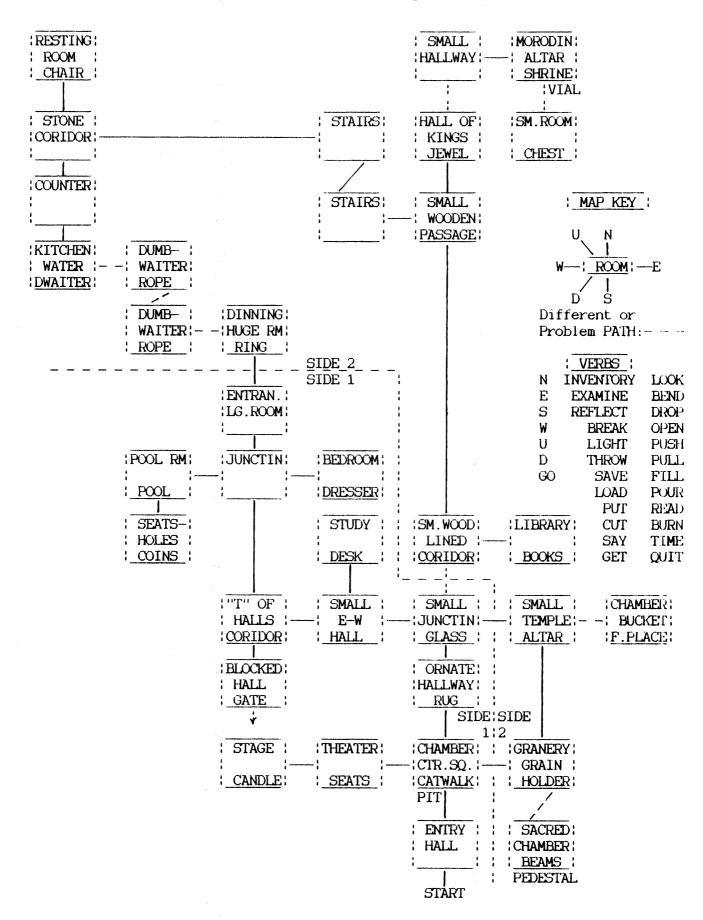

## HALL OF THE KING SOLUTION

Game accepts first 3 letters of any VERB or NOUN, and the first letter of any direction. Some non-essential EXAMINES, LOOK, etc., are not included in the SOLUTION.

HUGE THEATER: EXANINE SEATS. GET AMULET. EXAMINE AMULET (Glows with Magic). STAGE: GET CANDLE. EXAMINE CANDLE (Stub, mass of wax).

SMALL JUNCTION: GET GLASS (Opens passage North). EXAMINE GLASS. CHAMBER (Center Square): GO CATWALK. PUT GLASS. CENTER. READ GLASS. BEDROOM: EXAMINE DRESSER. GET MIRROR. EXAMINE MIRROR. SEATS WITH HOLES: GET COINS.

SMALL TEMPLE: EXAMINE ALTAR. PUT COIN. BOX. DROP MIRROR (Will use it later). PRIVATE CHAMBER: GET BUCKET. EXAMINE BUCKET. PUT CANDLE. BUCKET (Plugs the hole).

LARGE LIBRARY: GET BOOK. EXAMINE BOOK (MATCHES drop). GET MATCHES. DROP BOOK. <u>HALL OF KINGS</u>: EXAMINE JEWEL. PUT AMULET. HOOK. <u>MORODIN'S ALTAR</u>: EXAMINE SHRINE. PULL ROD (Opens door south). GET VIAL. EXAMINE VIAL (Acid). <u>SMALL BARE ROOM</u>: EXAMINE CHEST. GET CROWBAR.

RESTING ROOM: GET CHAIR. BREAK CHAIR (Kindling). KITCHEN: FILL BUCKET. GO DUMBWAITER. DUMBWAITER (Strong draft): PULL ROPE. POOL ROOM: FILL POOL. DROP BUCKET. GET STICK. EXAMINE STICK (It's wet). HUGE DINING ROOM: GET GOLD. EXAMINE GOLD (RING, no real use). GO DUMBWAITER. DUMBWAITER: EXAMINE STICK (It's dry now).

PRIVATE CHAMBER: PUT KINDLING. FIREPLACE. LIGHT MATCH. LIGHT KINDLING. DROP MATCHES. LIGHT STICK. OLD GRANERY (Get MIRROR along the way): LIGHT GRAIN. PUT STICK. HOLDER (Opens hole down).

SACRED KEY CHAMBER: EXAMINE BEAMS. REFLECT BEAMS. EXAMINE PEDESTAL. POUR ACID. BANDS. GET KEY. STUDY ROOM: EXAMINE DESK. GET PARCHMENT. READ PARCHMENT.

<u>HALL</u> (GATE, Bring Crowbar, Key Piece, and Parchment): EXAMINE GATE. BEND BARS (Go South to WIN!).

ADVENTURE SURVIVORS