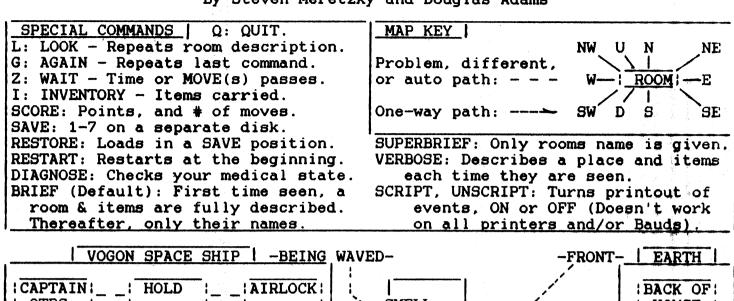

THE DARK: You always pass through the DARK when traveling from one AREA to another. 5 SENSES (SMELL, SEE, FEEL, HEAR, and TASTE) are listed on screen. <Z> four times, and one SENSE will be missing (TASTE is never missing).

FIRST, Type in the missing SENSE. One of two, possible responses will be given (the two responses for each SENSE, will differ by only one or two KEY words). That one KEY word, determines which AREA you can go to. These relationships, between SENSES, KEY word(s), and AREAS are shown on the MAP.

SECOND, type in an acceptable command, and you'll leave the DARK, and go to an AREA. If your command isn't accepted, you'll remain in the DARK — to try again.

- 1) From EARTH to the VOGON HOLD: <SMELL>. "BEING WAVED". <LOOK AT SHADOW> (8 points).
- 2) AIRLOCK to the HEART OF GOLD STAR SHIP (H.O.G.): <HEAR>. "ABOVE". <SOUTH>.

After building a TRANSPORTER, onboard H.O.G.: (See below) You can travel via the DARK, to and from, other AREAs (except the WHALE). The different AREAs may not be in any set order. Each time you leave the H.O.G., only one particular AREA will be available from the DARK. The time you have to solve problems in a location, is limited. When your time runs out, you auto-return to the DARK to find your way back to the H.O.G. You can later return to an AREA to solve the problems there. Once the problems have been solved, and you re-visit a location, you'll auto-return to the DARK. The one exception is the MICRO-SCOPIC SPACE FLEET BATTLE CRUISER. If the SPONGY GRAY MAZE problem has been solved, and you return, you'll end up in a five-move, DEATH situation!

After up-grading the TRANSPORTER: (See below) Now, each time you WAIT <Z> in the DARK, a different SENSE will be missing. Returning to the H.O.G. via the DARK, remains the same.

HITCHHIKERS GUIDE: FORD PREFECT gives it to ARTHUR DENT after arriving in the VOGON HOLD. <CONSULT THE GUIDE ABOUT (anything you want)>. Provides information about any subject, if it has any. Use at any time (almost), especially when <Z> moves are called for.