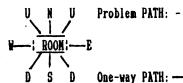

### HALL OF THE KING III SOLUTION

#### DISK I

<u>LEDGE</u>: INV (RING). (don't stay here. fourth move, a ROCK will fall and kill you). <u>MINING AREA ENTRANCE</u>: EXAMINE MINE (3 times - message that ROCK has fallen). GET ALL (CANDLE, CROBAR, PICK, ROPE). <u>LEDGE</u>: LIGHT CANDLE. <u>MINE SECTION</u>: PRY BEAM (CROBAR). <u>RIVER COURSE</u>: PUT BEAM -BRIDGE. GET MOSS. DROP RING. LEDGE: COVER ROCK - MOSS. GET ROCK.

<u>MINE</u>: MOVE RUBBLE - CROBAR. <u>CRYSTAL WALLS</u>: EXAMINE WALL. DIG WALLS (3 times). DROP PICK. <u>CAVE-IN</u>: EXAMINE CORPSE. GET ALL (LANTERN, CLOAK). <u>GIANT POOL</u>: PUT CROBAR - GROUND. TIE ROPE - CROBAR. THROW ROPE - POOL. DROP CANDLE. GO POOL. <u>SMALL CHAMBER</u>: EXAMINE DEBRIS. GET TORCH. WRAP TORCH - CLOAK. GO POOL. PULL ROPE. <u>POOL</u>: LIGHT TORCH - ROCK. <u>CRYSTAL</u> <u>WALL</u>: GET ALL (PICK, GEM). <u>RIVER COURSE</u>: GET RING. <u>PATH (HOLE)</u>: POUR OIL (from LANTERN) - HOLE. PUT ROCK - HOLE (kills SNAKE). Cross <u>ANOTHER</u> <u>BRIDGE</u> to the west, and change disk.

DISK II

<u>MINING CORRIDOR</u>: The GELANTINOUS CUBE moves around the MINE TUNNELS in CCW direction - he must be avoided. When you hear a SQUISHING SOUND to the north, go north and follow him CCW, to safely reach the rooms to the north.

LARGE CHAMBER: DROP GEM. DROP RING. WEST CORRIDOR: POUR OIL - SLIME. DROP LANTERN. STONE POLES: CUT POLE (PICK). GET POLE. VAULT SLIME -POLE. WEST CORRIDOR: DROP PICK. LARGE CHAMBER: EXAMINE POOL (3 times). GET CHIME - POLE. DROP CHIME. CRACK: GET ALL (KEY PIECE I, PARCHMENT, HEAD PIECE 2). DROP POLE. PENTAGRAM: EXAMINE PENTAGRAM. TURN DISK. GET POUCH. OPEN POUCH. GET FINAL (PIECE 3). MAKE KEY.

<u>LARGE CHAMBER</u>: GET CHIME. When SQUISHING SOUND to the south, go south. <u>MINE TUNNEL (DOOR)</u>: PLAY CHIME (opens door west, to LAVA TUBE MAZE). DROP CHIME. Return CCW to the <u>LARGE CHAMBER</u>: GET ALL (RING, GEM).

<u>LAVA TUBE MAZE</u>: The 1st room is safe - can return to the TUNNEL. Each room has exits in all directions. Only one exit for each room is the CORRECT direction. You can't mark your way, and the paths are one-way. LOOK RING in each room to find your way through. You can, just follow the paths on the MAP, and save a number of moves.

EXPANSE: DROP RING. GET DUST. PUT DUST - POUCH. CLOSE POUCH. BRIDGE (SKIN): CLIMB. SALAMANDER LAIR: WAVE GEM. FIRE GUARDIAN LAIR: OPEN POUCH (DUST drops). GET DUST. THROW DUST - LAVA. FRONT OF GATE: UNLOCK GATE - KEY. SMALL LEDGE: SAY PARCHMENT - AUTO-FINISH!