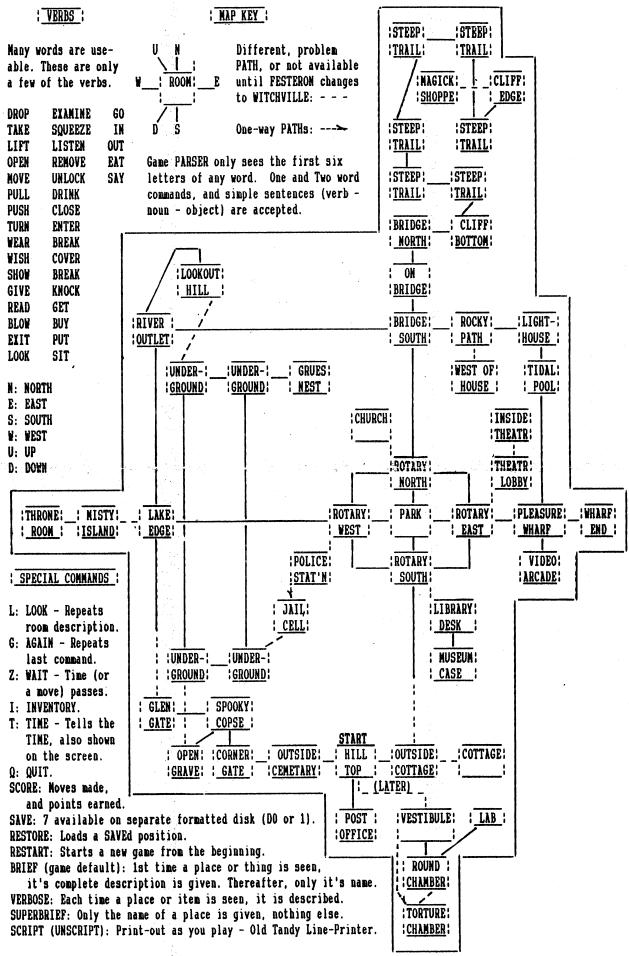

# WIGHBRINGER MAP AND INFORMATION

## WISHBRINGER SOLUTION

There are WISHes available during play, though not essential for completion. "WISH FOR ....." (carry the STONE - also provides LIGHT in DARK places).

ADVICE: Carry SHELL. Continue to get advice (BUZZZ...LISTEN TO SHELL), if both carried. DARKNESS: Drink GRUE'S milk first (BOTTLE). Only used once. Alternate method to return to HILLTOP (past the HELLHOUND), but miss a few POINTS.

FLIGHT: Sit on BROOM STICK first. Always go to the MAGICK SHOPPE (RED-HERRING!). FORESIGHT: WEAR the GLASSES first.

FREEDOM: EAT the CANDY first (only used once - CELL, 2nd time there).

LUCK: Carry HORSESHOE. Carry both, and have GOOD LUCK (provides underground light). RAIN: Carry, OPEN UMBRELLA. Doesn't work inside (another way to free PLATYPUS from PIT).

POSTOFFICE (1): LOOK AT POSTER. TAKE ENVELOPE (5). <u>SPOOKY COPSE</u>: LOOK INTO GRAVE. SHOW ENVELOPE TO GRAVEDIGGER. <u>TWILIGHT GLEN</u>: GRAVEDIGGER follows, locks the GATE, and gives a CLUE (UMBRELLA only used for RAIN WISH). <u>OPEN GRAVE</u>: GET BONE (1). <u>OUTSIDE COTTAGE</u>: GIVE BONE TO POODLE (3). <u>ROTARY SOUTH</u>: LOOK AT VOSS. TAKE NOTE (3). <u>ROTARY WEST</u>: ENTER STATION. <u>POLICE STATION</u>: WAIT (TII MACGUFFIN goes to sleep). GET CHOCOLATE. EXIT. <u>PARK</u>: LOOK IN FOUNTAIN. GET COIN (1). <u>WHARF END</u>: GET SEAHORSE. PUT SEAHORSE IN WATER. <u>TIDAL</u> <u>POOL</u>: GET SHELL (Later, this passage not available due to rising tide). <u>CLIFF EDGE (1)</u>: OPEN DOOR. IN. <u>MAGICK SHOPPE (5)</u>: WAIT (Til WOMAN appears). GIVE ENVELOPE TO WOMAN (she returns it). OPEN ENVELOPE. READ LETTER (1) (letter in game pack, from the EVIL-ONE, it tells the Old Woman to give up the MAGICK STONE or never see her cat again). Z. TAKE CAN (3). OPEN CAN. Z (Til auto-EXIT. 6:00 P.M., FESTERON becomes WITCHVILLE. Retrace your path down the hill, through the FOG). <u>YOUR TASK</u>: Find and return the OLD WOMAN'S cat.

<u>CLIFF BOTTOM</u>: BREAK BRANCH. GET BRANCH. <u>NORTH OF BRIDGE</u>: GIVE CAN TO TROLL(3). GET CAN. SQUEEZE CAN. DROP CAN. GET STONE (5). OPEN GATE. After crossing the BRIDGE, you may/will hear the MARCHING BOOTS. If they are COMING YOUR WAY, move away from them. If they catch you, you'll be thrown in the JAIL CELL. The 1st time, you can escape by moving the BUNK. 2nd time use the FREEDOM wish. 3rd time, you will be thrown into the BAY, the SEAHORSES will save you, and the BOOTS will be washed into the BAY, never to be seen again.

LAKE EDGE: LOOK INTO PIT (while here, the GRAVEYARD GATE will auto-OPEN, but it is best NOT to go there). PUT BRANCH IN PIT. PULL BRANCH (5). DIG SAND WITH BRANCH. DROP BRANCH. GET WHISTLE (3). BLOW WHISTLE. <u>THRONE ROOM</u>: LOOK AT ANATINUS. TAKE HAT (1). LOOK AT HAT. BLOW WHISTLE. <u>LOOKOUT HILL</u>: DROP ALL EXCEPT STONE. OPEN STUMP. <u>UNDERGROUND (Under the</u> <u>Cell)</u>: LOOK UP. MOVE BUNK. <u>JAIL CELL</u>: GET BLANKET (3). <u>GRUE'S NEST</u>: COVER BEAST WITH BLANKET (3). OPEN REFRIG (BOTTLE only used for DARKNESS WISH). GET WORM (3). <u>LOOKOUT</u> <u>HILL</u>: GET ALL. <u>LIGHTHOUSE</u>: GIVE HAT TO PELICAN (SECRET!). <u>WEST OF HOUSE</u>: OPEN MAILBOX. GET LEAFLET. READ LEAFLET (Little Mailbox comes to life, protects you from Big Mailbox). DROP LEAFLET. <u>PARK</u>: LOOK IN FOUNTAIN. PUT WORM IN FOUNTAIN. GET TOKEN (3). <u>ROTARY EAST</u>: BUY TICKET WITH COIN. <u>LOBBY</u>: GIVE TICKET TO GRAVEDIGGER. <u>INSIDE</u>: LOOK UNDER SEAT. GET GLASSES (3). WEAR GLASSES. Z (Til movie stops). REMOVE GLASSES. <u>LOBBY</u>: OUT. YES.

<u>PLEASURE WHARF</u>: Z (Til the Mailbox battle is done). <u>VIDEO ARCADE</u>: (Grid-Map comes with game pack. Use the Arcade Machine to transport to the Hilltop). PUT TOKEN IN SLOT (1). MOVE STAR WEST. AGAIN. MOVE STAR SOUTH. AGAIN. PUSH BUTTON. YES. YES. <u>HILLTOP (5)</u>: SAY (secret word) (3). <u>VESTIBULE</u>: (Any move). <u>TORTURE CHAMBER</u>: GIVE NOTE TO CRISP. GET COAT. LOOK IN POCKET. GET KEY (3). UNLOCK CHAIN WITH KEY (1). PULL LEVER. GET NOTE. READ NOTE (3). DROP KEY, NOTE, COAT. OPEN HATCH. <u>ROUND CHAMBER</u>: MOVE PAINTINGS. TURN CRANK(1). <u>LABORATORY</u>: WEAR GLASSES (look at the panel, and two switches). TURN OFF SECOND SWITCH (3). <u>OUTSIDE COTTAGE</u>: ALEXIS, HEEL (5). OPEN DOOR. IN. <u>COTTAGE</u>: GET KEY (3). <u>ROTARY</u> SOUTH: UNLOCK DOOR WITH KEY (3). IN.

<u>MUSEUM</u>: LOOK AT CASE. LOOK AT SCULPTURE. BREAK CASE WITH HORSESHOE (or SHELL). GET the SCULPTURE. PUT STONE IN HOLE. YES (have time to say NO. LOOK AT OLD WOMAN. WEAR GLASSES, and repeat the command). YES. <u>CLIFF EDGE</u>: KNOCK ON DOOR (100 Points, Auto-finish).